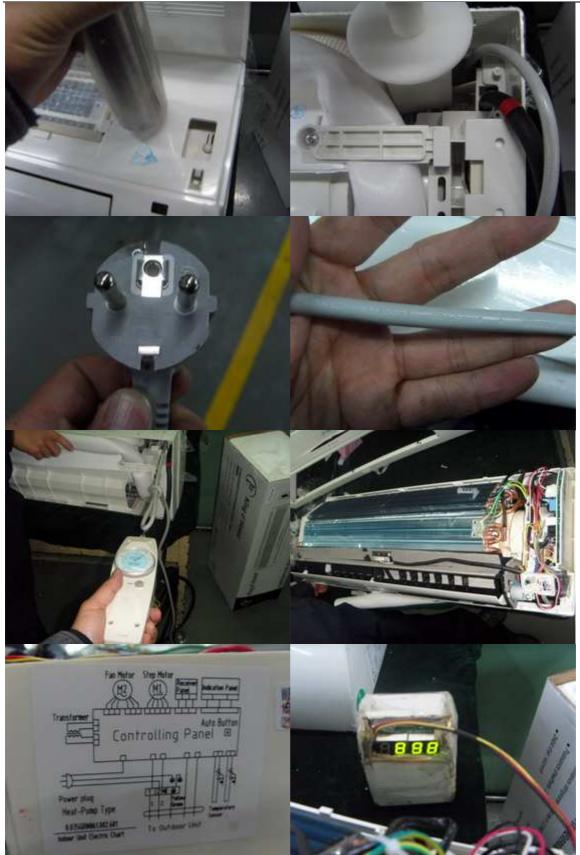

#### Critical & Main components list

| No. | Component type                               | Type, characteristics, supplier                | Approval                      | Compliance<br>with CDF | Result     |
|-----|----------------------------------------------|------------------------------------------------|-------------------------------|------------------------|------------|
| 1   | Power Plug                                   | TS03 16A 250V Sangle                           | VDE                           | Υ                      | Р          |
| 2   | Power Cord                                   | H05VV-F 3G1.5mm2 Jintao                        | H05VV-F 3G1.5mm2 Jintao VDE Y |                        | Р          |
| 3   | Interconnection cord                         | H07RN-F 5G1.0mm2 Yusheng                       | VDE                           | Y                      | Р          |
| 4   | Compressor                                   | Toshiba PA98X1C-4DZDE 220-<br>240V R410a       | VDE                           | Y                      | Р          |
| 5   | Capcitor for<br>compressor                   | CBB65 25 µ F 450V 50/60Hz<br>40/70/21 Tongfeng | VDE                           | Y                      | Р          |
| 6   | Relay for compressor                         | SLI-S-112DM 30A 240V;12VDC                     | TUV                           | Y                      | Р          |
| 7   | Indoor fan motor                             | YYK13-4 220-240V 50Hz 13W                      | TUV                           | Υ                      | Р          |
| 8   | Capacitor for Indoor<br>Motor                | CBB61 1.5 μ F ± 5%450V<br>40/70/21             | TUV                           | Y                      | Р          |
| 9   | Outdoor fan motor                            | YDK25-6 220-240V 50Hz 25W                      | TUV                           | Y                      | Р          |
| 10  | Capacitor of outdoor fan motor               | CBB61 1.5 μ F ± 5%450V<br>40/70/21 bicai       | TUV                           | Y                      | Р          |
| 11  | Step motor                                   | 24BYJ48 DC12V Huacheng                         |                               | Ν                      | See remark |
| 12  | X2 capacitor                                 | CBB62 0.1 µ F 40/85/21                         | VDE                           |                        |            |
| 13  | Fuse for PCB                                 | 50T 3.15A250V                                  | VDE                           | Ν                      | See remark |
| 14  | Relay for outdoor fan<br>motor & 4-way valve | SJ-S-112DM 5A 250V;12VDC                       | VDE                           | Y                      | Р          |
| 15  | Optocoupler                                  | TLP3203                                        |                               | N                      | See remark |
| 16  | transformer                                  | TDB-6-B4 220-240V 50Hz<br>AC11V 400mA          |                               | Y                      | Р          |
| 17  | 4-way valve                                  | Chunhui DHF-5 240V 6.5W 50Hz                   | TUV                           | Ν                      | See remark |
| 18  | Terminal of indoor unit                      | JXW 600V 4mm2 qiangli                          |                               | Υ                      | Р          |
| 19  | Terminal of outdor unit                      | JXO 600V 30A 4mm2 yuxi                         |                               | Υ                      | Р          |
| 20  | PCB                                          | KB5150                                         |                               | Υ                      | Р          |

#### Remark:

3 Step motor"24BYJ48 12VDC Huacheng" is not same as the ones listed in CDF

4 Optocoupler"TLP3023" is not same as the ones listed in CDF

5 Fuse"50T 3.15A 250V VDE" is not same as the ones listed in CDF