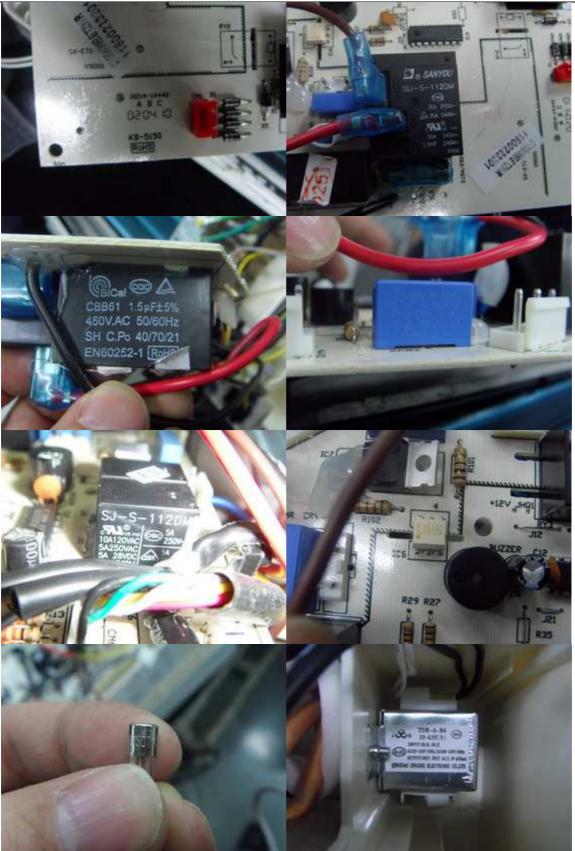

#### Critical & Main components list

| No. | Component type                               | Type, characteristics, supplier                | Approval                      | Compliance<br>with CDF | Result     |
|-----|----------------------------------------------|------------------------------------------------|-------------------------------|------------------------|------------|
| 1   | Power Plug                                   | TS03 16A 250V Sangle                           | VDE                           | Υ                      | Р          |
| 2   | Power Cord                                   | H05VV-F 3G1.5mm2 Jintao                        | H05VV-F 3G1.5mm2 Jintao VDE Y |                        | Р          |
| 3   | Interconnection cord                         | H07RN-F 5G1.0mm2 Yusheng                       | VDE                           | Y                      | Р          |
| 4   | Compressor                                   | Toshiba PA98X1C-4DZDE 220-<br>240V R410a       | VDE                           | Y                      | Р          |
| 5   | Capcitor for<br>compressor                   | CBB65 25 µ F 450V 50/60Hz<br>40/70/21 Tongfeng | VDE                           | Y                      | Р          |
| 6   | Relay for compressor                         | SLI-S-112DM 30A 240V;12VDC                     | TUV                           | Y                      | Р          |
| 7   | Indoor fan motor                             | YYK13-4 220-240V 50Hz 13W                      | TUV                           | Υ                      | Р          |
| 8   | Capacitor for Indoor<br>Motor                | CBB61 1.5 μ F ± 5%450V<br>40/70/21             | TUV                           | Y                      | Р          |
| 9   | Outdoor fan motor                            | YDK25-6 220-240V 50Hz 25W                      | TUV                           | Y                      | Р          |
| 10  | Capacitor of outdoor fan motor               | CBB61 1.5 μ F ± 5%450V<br>40/70/21 bicai       | TUV                           | Y                      | Р          |
| 11  | Step motor                                   | 24BYJ48 DC12V Huacheng                         |                               | Ν                      | See remark |
| 12  | X2 capacitor                                 | CBB62 0.1 µ F 40/85/21                         | VDE                           |                        |            |
| 13  | Fuse for PCB                                 | 50T 3.15A250V                                  | VDE                           | Ν                      | See remark |
| 14  | Relay for outdoor fan<br>motor & 4-way valve | SJ-S-112DM 5A 250V;12VDC                       | VDE                           | Y                      | Р          |
| 15  | Optocoupler                                  | TLP3203                                        |                               | N                      | See remark |
| 16  | transformer                                  | TDB-6-B4 220-240V 50Hz<br>AC11V 400mA          |                               | Y                      | Р          |
| 17  | 4-way valve                                  | Chunhui DHF-5 240V 6.5W 50Hz                   | TUV                           | Ν                      | See remark |
| 18  | Terminal of indoor unit                      | JXW 600V 4mm2 qiangli                          |                               | Υ                      | Р          |
| 19  | Terminal of outdor unit                      | JXO 600V 30A 4mm2 yuxi                         |                               | Υ                      | Р          |
| 20  | PCB                                          | KB5150                                         |                               | Υ                      | Р          |