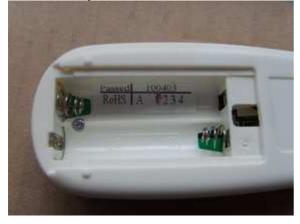

6 4-way valve"DHF-5 240V~ 6.5W TUV" is not same as the ones"DHF-5 230V 6.5W TUV" in CDF

7some datas in master carton of indoor unit seem change, but it is same as the ones in label and instruction

8 The battery box of remote control had better mark the battery's type