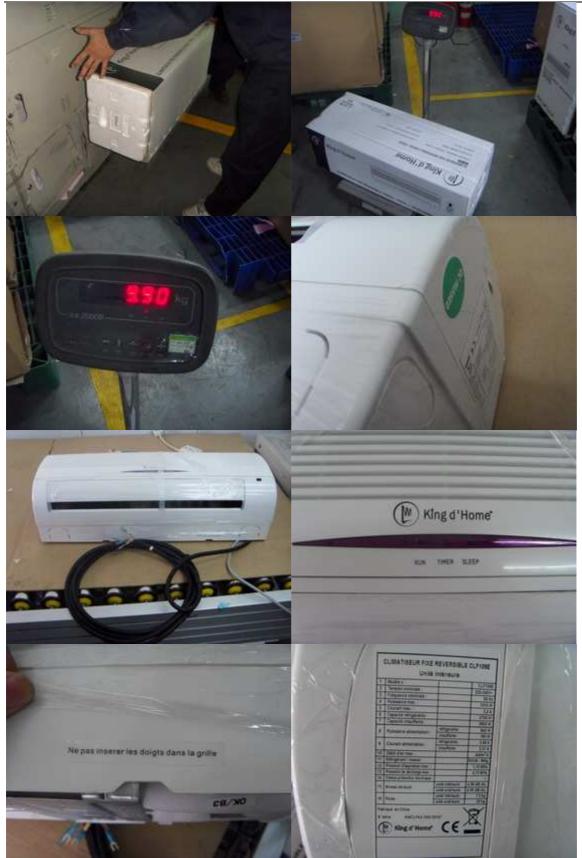

### Final Random Inspection Report for Air conditioner

|                                                                                         |                           | poolion                                                                                                                                                                                                                                                                                                                                                                                                                                                                                                                                                                                                                                                                                                                                                                                                                                                                                                                          |             |                |             |              |        |  |
|-----------------------------------------------------------------------------------------|---------------------------|----------------------------------------------------------------------------------------------------------------------------------------------------------------------------------------------------------------------------------------------------------------------------------------------------------------------------------------------------------------------------------------------------------------------------------------------------------------------------------------------------------------------------------------------------------------------------------------------------------------------------------------------------------------------------------------------------------------------------------------------------------------------------------------------------------------------------------------------------------------------------------------------------------------------------------|-------------|----------------|-------------|--------------|--------|--|
| Product dimension                                                                       | without packing(mm)       | Indoor par                                                                                                                                                                                                                                                                                                                                                                                                                                                                                                                                                                                                                                                                                                                                                                                                                                                                                                                       | t:670x250x7 | 195mm;outdoo   | or part:810 | 0x550x315n   | nm     |  |
| Product dimension with packing(mm) Indoor part:750x310x250mm;outdoor part:880x610x360mm |                           |                                                                                                                                                                                                                                                                                                                                                                                                                                                                                                                                                                                                                                                                                                                                                                                                                                                                                                                                  |             |                |             | nm           |        |  |
| Nominal Power/Cur                                                                       | rrent input:              | 220-240V 50Hz max 1010W                                                                                                                                                                                                                                                                                                                                                                                                                                                                                                                                                                                                                                                                                                                                                                                                                                                                                                          |             |                |             |              |        |  |
| Electrical insulation                                                                   | class:                    | Class I                                                                                                                                                                                                                                                                                                                                                                                                                                                                                                                                                                                                                                                                                                                                                                                                                                                                                                                          |             |                |             |              |        |  |
| Battery Type:                                                                           |                           | No battery                                                                                                                                                                                                                                                                                                                                                                                                                                                                                                                                                                                                                                                                                                                                                                                                                                                                                                                       | inside rem  | ote control    |             |              |        |  |
| Material / Colour / F                                                                   |                           | SPLIT WALL MOUNTED A/C<br>COOLING-HEATING 9000 Btu - KING D'HOME<br>BRAND<br>REF. ASW-H09A4/EVR1-C<br>Electronic touch controls with on/off hour timer +<br>remote electronic touch control (NO batteries<br>included)<br>+ 4 metres connecting pipes<br>Colour : WHITE main unit & split<br>KING D'HOME LOGO TO BE AFFIXED ON UNIT<br>FRONT<br>KING D'HOME Brand name on item / package /<br>energy label / I/M & rating label<br>Instruction manual in French<br>Cooling capacity : 9000 Btu/hr (2,6 kW)<br>Heating capacity : 9000 Btu/hr (2,6 kW)<br>Heating capacity : 220-240 V / 50 Hz<br>24 hours timer with auto mode & sleep mode<br>Refrigerant : R410A<br>CE / GS / EMC & LVD approval - EER : A<br>SILK SCREEN of the unit : to be translated into<br>FRENCH (approval before final printing)<br>Packing : 2 cartons (1st carton w/ indoor unit +<br>remote control-2nd carton w/ outside unit +<br>connecting pipe |             |                |             |              |        |  |
| Accessories:                                                                            |                           | French<br>4m Brass connection tube Dg4 and Dg8 and 2m water tube                                                                                                                                                                                                                                                                                                                                                                                                                                                                                                                                                                                                                                                                                                                                                                                                                                                                 |             |                |             |              |        |  |
| / 10000001100.                                                                          |                           | I/M,remote control                                                                                                                                                                                                                                                                                                                                                                                                                                                                                                                                                                                                                                                                                                                                                                                                                                                                                                               |             |                |             |              |        |  |
| Serial number:                                                                          |                           | KINCLFK4100300001 TO KINCLFK4100300117<br>KINCLFK4100300233 TO KINCLFK4100300349<br>KINCLFK4100200001 TO KINCLFK4100200190                                                                                                                                                                                                                                                                                                                                                                                                                                                                                                                                                                                                                                                                                                                                                                                                       |             |                |             |              |        |  |
| Item<br>(Indoor+outdoor)                                                                | Product                   | Accessorie                                                                                                                                                                                                                                                                                                                                                                                                                                                                                                                                                                                                                                                                                                                                                                                                                                                                                                                       | es          | Battery        |             | Packing      |        |  |
| Weight (g)                                                                              | 33550                     | 1650                                                                                                                                                                                                                                                                                                                                                                                                                                                                                                                                                                                                                                                                                                                                                                                                                                                                                                                             |             |                |             | 4000         |        |  |
| Net Weight (g)                                                                          | 35200                     | Gross Wei                                                                                                                                                                                                                                                                                                                                                                                                                                                                                                                                                                                                                                                                                                                                                                                                                                                                                                                        | ight (g)    | 39200          |             |              |        |  |
| Remark: Net Weigh                                                                       | nt= Product+ Accessor     | ies, Gross V                                                                                                                                                                                                                                                                                                                                                                                                                                                                                                                                                                                                                                                                                                                                                                                                                                                                                                                     | Veight= Tot | al 1 carton we | ight / quai | ntity        |        |  |
| Certificates (To fi                                                                     | II in with the result, P: | Passed, Cp                                                                                                                                                                                                                                                                                                                                                                                                                                                                                                                                                                                                                                                                                                                                                                                                                                                                                                                       | : Condition | passed, R: Re  | jected or   | description) |        |  |
| Direct                                                                                  | Standards                 |                                                                                                                                                                                                                                                                                                                                                                                                                                                                                                                                                                                                                                                                                                                                                                                                                                                                                                                                  | Lab         | Date           |             | ort Nº       | Result |  |
| EN<br>LVD +A12                                                                          |                           | A11 +A1                                                                                                                                                                                                                                                                                                                                                                                                                                                                                                                                                                                                                                                                                                                                                                                                                                                                                                                          | TUV         | 2009-03-09     | 150155      |              | P      |  |

Final Random Inspection Report for Air conditioner

|                                              | All components certificates                                                     |            |              |                                                          |  |  |  |
|----------------------------------------------|---------------------------------------------------------------------------------|------------|--------------|----------------------------------------------------------|--|--|--|
|                                              | XRF report for Final product                                                    |            |              |                                                          |  |  |  |
|                                              | HSPM factory certificate                                                        |            |              |                                                          |  |  |  |
| Remark:                                      |                                                                                 | -          |              | · · · · · · · · · · · · · · · · · · ·                    |  |  |  |
|                                              |                                                                                 |            |              |                                                          |  |  |  |
| Inspection                                   | Inspection S-1 sampling plan                                                    |            |              |                                                          |  |  |  |
| Samples Q                                    | uantity: 1pc                                                                    | R          | esult        | Commonto                                                 |  |  |  |
| Item no.                                     | Test description                                                                | Passed (X) | Failed (pcs) | Comments                                                 |  |  |  |
|                                              | Internal check for workmanship &                                                |            |              |                                                          |  |  |  |
| 1                                            | Cr., Cl.                                                                        |            | F            |                                                          |  |  |  |
|                                              | The earthing wire longer than L/N                                               |            | _            | Earhing wire taut before                                 |  |  |  |
| 2                                            | wire not less than 10mm.                                                        |            | F            | L/N wire                                                 |  |  |  |
| 3                                            | Circuit Diagram                                                                 | Р          |              |                                                          |  |  |  |
| 4                                            | Test finger test (Clause 21.101)                                                | P          |              |                                                          |  |  |  |
| 5                                            | Spring Hammer test (With 0.5J)                                                  | P          |              |                                                          |  |  |  |
| 5                                            | Spring Hammer test (With 0.55)                                                  | Г          |              |                                                          |  |  |  |
| 6                                            | Power cord Pull / Push / Torque test                                            | Р          |              | Clause 25, <=1kg, 30N, >1<br>& <=4kg, 60N, >4kg,<br>100N |  |  |  |
| 7                                            | Transport drop test on master carton (1pc)                                      | Р          |              | GW<=5Kg, H=140-10XGW(cm)<br>GW>5Kg, H=70-GW (cm)         |  |  |  |
| 8                                            | Aging test                                                                      | Р          |              | 1h                                                       |  |  |  |
| 9                                            | Torque of earth screws. (1.2 Nm)                                                | Р          |              |                                                          |  |  |  |
| 10                                           | The compressor can re-start within 3 minutes after stopped.                     | Р          |              | About 3min                                               |  |  |  |
| 11                                           | Thermostat range (18-32                                                         | Р          |              | 16-32degree                                              |  |  |  |
| 12                                           | Bar code number                                                                 | Р          |              |                                                          |  |  |  |
| 13                                           | Bar code scan                                                                   | Р          |              |                                                          |  |  |  |
|                                              | Markings(CE, trash logo, voltage,                                               |            |              |                                                          |  |  |  |
| 14                                           | warning)                                                                        | Р          |              |                                                          |  |  |  |
| 15                                           | Markings durability test                                                        | P          |              |                                                          |  |  |  |
| 16                                           | Artwork check                                                                   | P F        |              |                                                          |  |  |  |
| 10                                           |                                                                                 | <u>Р</u>   |              |                                                          |  |  |  |
| 17                                           | Compare product with giftbox/offer sheet / PO description / IM                  | Р          |              |                                                          |  |  |  |
| 18                                           | Compare the artwork with provided ones (IM/Giftbox/ markings)                   | Р          |              |                                                          |  |  |  |
| 19                                           | Check earth wire size                                                           | Р          |              | EN60335-1 Clause: 27.3                                   |  |  |  |
| 20                                           | Standby Mode                                                                    | N/A        |              | 1W => eco-design 2005/32/EC                              |  |  |  |
| 21                                           | Off mode                                                                        | N/A        |              | 1W=> eco-design 2005/32/EC                               |  |  |  |
| 22                                           | Display function                                                                | N/A        |              | 2W=> eco-design 2005/32/EC                               |  |  |  |
|                                              | • •                                                                             |            | I            |                                                          |  |  |  |
| Inspection                                   | n S-3 sampling plan                                                             |            |              |                                                          |  |  |  |
| Samples Q                                    | uantity: 8 pcs                                                                  | R          | esult        | Commente                                                 |  |  |  |
| Item no.                                     | Test description                                                                | Passed (X) | Failed (pcs) | Comments                                                 |  |  |  |
|                                              | Switch ON/OFF 20Cycles for main                                                 |            |              | Desistence in 1                                          |  |  |  |
| 1                                            | switch                                                                          | Р          |              | Remote control                                           |  |  |  |
| 2                                            | All components assembly                                                         |            |              | N/A                                                      |  |  |  |
|                                              | Air hole and warning sentence for                                               |            |              |                                                          |  |  |  |
| 3                                            | plastic bag                                                                     |            |              | See remark                                               |  |  |  |
| 4                                            | Serial number                                                                   | <u> </u>   |              |                                                          |  |  |  |
| 4                                            | Sendi number                                                                    | р          | l            |                                                          |  |  |  |
| Inspection                                   | n G-II sampling plan                                                            |            |              |                                                          |  |  |  |
| Samples Quantity:10 pcs+40pcs inspection in  |                                                                                 |            |              |                                                          |  |  |  |
|                                              |                                                                                 | R          | esult        | Comments                                                 |  |  |  |
| production line<br>Item no. Test description |                                                                                 | Pascod (V) | Failed (pag) | Comments                                                 |  |  |  |
| item no.                                     |                                                                                 | Passed (X) | Failed (pcs) |                                                          |  |  |  |
| 1                                            | Electric strength: Live Part and<br>accessible metal part at 1250V<br>(Class I) | р          |              |                                                          |  |  |  |
|                                              |                                                                                 |            |              |                                                          |  |  |  |

Final Random Inspection Report for Air conditioner

|    | Earth continuity test (25A, <0.1Ω) | р |                           |
|----|------------------------------------|---|---------------------------|
| 3  | Switch position function           |   | N/A                       |
| 4  | Input power for cool mode (W)      | Р | Test 1pc in lab           |
| 5  | Input power for heat mode (W)      | Р | Test 1pc in lab           |
| 6  | Fan speed mode(rpm/min)            | р | low:898;mid:932;high:1027 |
| 7  | Temperature adjustable             | р |                           |
| 8  | Remote controller function         | р |                           |
| 9  | Timer                              | р |                           |
| 10 | On/Off time setup function         | р |                           |
| 11 | Sweep adjustable or setup          | р |                           |

#### Defect Photos:

1 The water tube is bended

2 The N wire taut before earthing wire, but the earthing wire is taut before L wire, the maker say they make sure of that their worker will make the anchorage tightly to fix supply cord, so they think it is not a problem