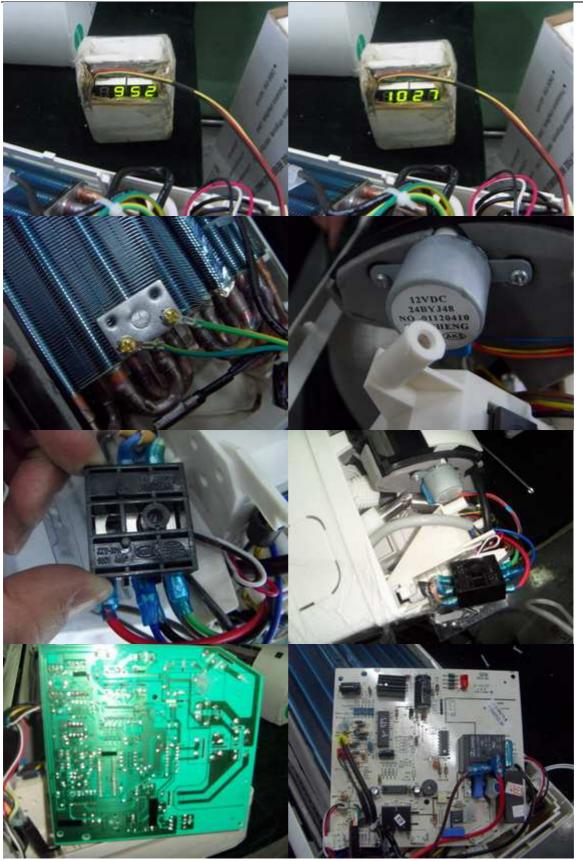

#### Critical & Main components list

| No. | Component type                               | Type, characteristics, supplier                | Approval                      | Compliance<br>with CDF | Result     |
|-----|----------------------------------------------|------------------------------------------------|-------------------------------|------------------------|------------|
| 1   | Power Plug                                   | TS03 16A 250V Sangle                           | VDE                           | Υ                      | Р          |
| 2   | Power Cord                                   | H05VV-F 3G1.5mm2 Jintao                        | H05VV-F 3G1.5mm2 Jintao VDE Y |                        | Р          |
| 3   | Interconnection cord                         | H07RN-F 5G1.0mm2 Yusheng                       | VDE                           | Y                      | Р          |
| 4   | Compressor                                   | Toshiba PA98X1C-4DZDE 220-<br>240V R410a       | VDE                           | Y                      | Р          |
| 5   | Capcitor for<br>compressor                   | CBB65 25 µ F 450V 50/60Hz<br>40/70/21 Tongfeng | VDE                           | Y                      | Р          |
| 6   | Relay for compressor                         | SLI-S-112DM 30A 240V;12VDC                     | TUV                           | Y                      | Р          |
| 7   | Indoor fan motor                             | YYK13-4 220-240V 50Hz 13W                      | TUV                           | Υ                      | Р          |
| 8   | Capacitor for Indoor<br>Motor                | CBB61 1.5 μ F ± 5%450V<br>40/70/21             | TUV                           | Y                      | Р          |
| 9   | Outdoor fan motor                            | YDK25-6 220-240V 50Hz 25W                      | TUV                           | Y                      | Р          |
| 10  | Capacitor of outdoor fan motor               | CBB61 1.5 μ F ± 5%450V<br>40/70/21 bicai       | TUV                           | Y                      | Р          |
| 11  | Step motor                                   | 24BYJ48 DC12V Huacheng                         |                               | Ν                      | See remark |
| 12  | X2 capacitor                                 | CBB62 0.1 µ F 40/85/21                         | VDE                           |                        |            |
| 13  | Fuse for PCB                                 | 50T 3.15A250V                                  | VDE                           | Ν                      | See remark |
| 14  | Relay for outdoor fan<br>motor & 4-way valve | SJ-S-112DM 5A 250V;12VDC                       | VDE                           | Y                      | Р          |
| 15  | Optocoupler                                  | TLP3203                                        |                               | N                      | See remark |
| 16  | transformer                                  | TDB-6-B4 220-240V 50Hz<br>AC11V 400mA          |                               | Y                      | Р          |
| 17  | 4-way valve                                  | Chunhui DHF-5 240V 6.5W 50Hz                   | TUV                           | Ν                      | See remark |
| 18  | Terminal of indoor unit                      | JXW 600V 4mm2 qiangli                          |                               | Υ                      | Р          |
| 19  | Terminal of outdor unit                      | JXO 600V 30A 4mm2 yuxi                         |                               | Υ                      | Р          |
| 20  | PCB                                          | KB5150                                         |                               | Υ                      | Р          |

#### Remark:

3 Step motor"24BYJ48 12VDC Huacheng" is not same as the ones listed in CDF

4 Optocoupler"TLP3023" is not same as the ones listed in CDF

5 Fuse"50T 3.15A 250V VDE" is not same as the ones listed in CDF

6 4-way valve"DHF-5 240V~ 6.5W TUV" is not same as the ones"DHF-5 230V 6.5W TUV" in CDF

7some datas in master carton of indoor unit seem change, but it is same as the ones in label and instruction

8 The battery box of remote control had better mark the battery's type