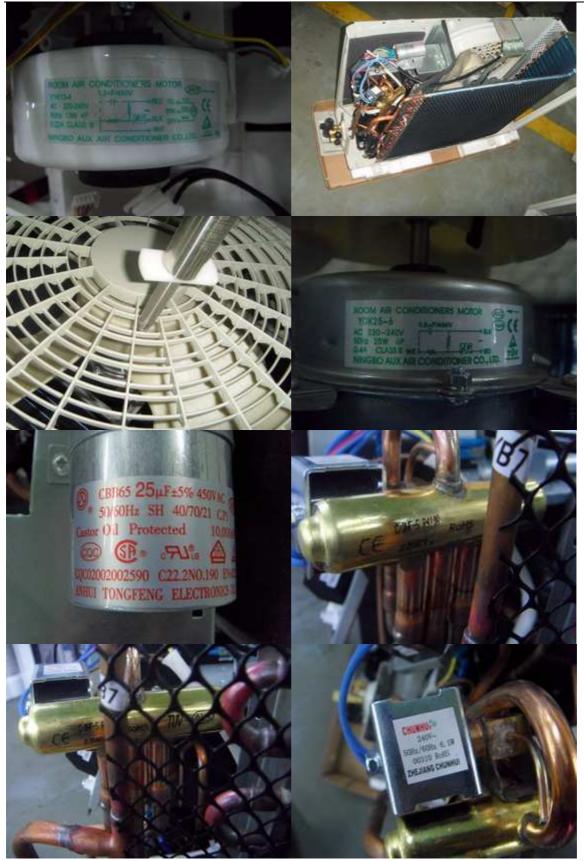

#### Critical & Main components list

| No. | Component type                               | Type, characteristics, supplier                | Approval                      | Compliance<br>with CDF | Result     |
|-----|----------------------------------------------|------------------------------------------------|-------------------------------|------------------------|------------|
| 1   | Power Plug                                   | TS03 16A 250V Sangle                           | VDE                           | Υ                      | Р          |
| 2   | Power Cord                                   | H05VV-F 3G1.5mm2 Jintao                        | H05VV-F 3G1.5mm2 Jintao VDE Y |                        | Р          |
| 3   | Interconnection cord                         | H07RN-F 5G1.0mm2 Yusheng                       | VDE                           | Y                      | Р          |
| 4   | Compressor                                   | Toshiba PA98X1C-4DZDE 220-<br>240V R410a       | VDE                           | Y                      | Р          |
| 5   | Capcitor for<br>compressor                   | CBB65 25 µ F 450V 50/60Hz<br>40/70/21 Tongfeng | VDE                           | Y                      | Р          |
| 6   | Relay for compressor                         | SLI-S-112DM 30A 240V;12VDC                     | TUV                           | Y                      | Р          |
| 7   | Indoor fan motor                             | YYK13-4 220-240V 50Hz 13W                      | TUV                           | Υ                      | Р          |
| 8   | Capacitor for Indoor<br>Motor                | CBB61 1.5 μ F ± 5%450V<br>40/70/21             | TUV                           | Y                      | Р          |
| 9   | Outdoor fan motor                            | YDK25-6 220-240V 50Hz 25W                      | TUV                           | Y                      | Р          |
| 10  | Capacitor of outdoor fan motor               | CBB61 1.5 μ F ± 5%450V<br>40/70/21 bicai       | TUV                           | Y                      | Р          |
| 11  | Step motor                                   | 24BYJ48 DC12V Huacheng                         |                               | Ν                      | See remark |
| 12  | X2 capacitor                                 | CBB62 0.1 µ F 40/85/21                         | VDE                           |                        |            |
| 13  | Fuse for PCB                                 | 50T 3.15A250V                                  | VDE                           | Ν                      | See remark |
| 14  | Relay for outdoor fan<br>motor & 4-way valve | SJ-S-112DM 5A 250V;12VDC                       | VDE                           | Y                      | Р          |
| 15  | Optocoupler                                  | TLP3203                                        |                               | N                      | See remark |
| 16  | transformer                                  | TDB-6-B4 220-240V 50Hz<br>AC11V 400mA          |                               | Y                      | Р          |
| 17  | 4-way valve                                  | Chunhui DHF-5 240V 6.5W 50Hz                   | TUV                           | Ν                      | See remark |
| 18  | Terminal of indoor unit                      | JXW 600V 4mm2 qiangli                          |                               | Υ                      | Р          |
| 19  | Terminal of outdor unit                      | JXO 600V 30A 4mm2 yuxi                         |                               | Υ                      | Р          |
| 20  | PCB                                          | KB5150                                         |                               | Υ                      | Р          |