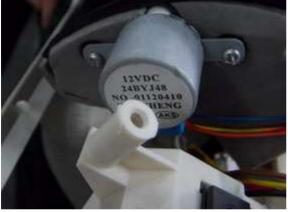

| Ren  | Remarks to be approved (Ac – Accept, Re – Reject, Cp – Condition passed)                                                                               |               |         |  |  |  |  |
|------|--------------------------------------------------------------------------------------------------------------------------------------------------------|---------------|---------|--|--|--|--|
| No.  | Remarks                                                                                                                                                | Sample Size % | Result  |  |  |  |  |
| 1    | The instructions seem not write the sententce for the maximum permissible system impedance value for the product comply with EMC standard EN61000-3-11 | 100%          | pending |  |  |  |  |
| 2    | The plastic bag without the warning words for suffocation but with hole                                                                                | 100%          | pending |  |  |  |  |
| 3    | Step motor"24BYJ48 12VDC Huacheng" is not same as the ones listed in CDF                                                                               | 100%          | Pending |  |  |  |  |
| 4    | Optocoupler"TLP3023" is not same as the ones listed in CDF                                                                                             | 100%          | pending |  |  |  |  |
| 5    | Fuse"50T 3.15A 250V VDE" is not same as the ones listed in CDF                                                                                         | 100%          | pending |  |  |  |  |
| 6    | 4-way valve"DHF-5 240V~ 6.5W TUV" is not same as the ones"DHF-5 230V 6.5W TUV" in CDF                                                                  | 100%          | pending |  |  |  |  |
| 7    | some datas in master carton of indoor unit seem change,but it is same as the ones in label and instruction                                             | 100%          | Pending |  |  |  |  |
| 8    | The battery box of remote control had better mark the battery's type                                                                                   | 100%          | Ср      |  |  |  |  |
| Proc | Product Description                                                                                                                                    |               |         |  |  |  |  |

#### Critical & Main components list

| No. | Component type                               | Type, characteristics, supplier                | Approval                      | Compliance<br>with CDF | Result     |
|-----|----------------------------------------------|------------------------------------------------|-------------------------------|------------------------|------------|
| 1   | Power Plug                                   | TS03 16A 250V Sangle                           | VDE                           | Υ                      | Р          |
| 2   | Power Cord                                   | H05VV-F 3G1.5mm2 Jintao                        | H05VV-F 3G1.5mm2 Jintao VDE Y |                        | Р          |
| 3   | Interconnection cord                         | H07RN-F 5G1.0mm2 Yusheng                       | VDE                           | Y                      | Р          |
| 4   | Compressor                                   | Toshiba PA98X1C-4DZDE 220-<br>240V R410a       | VDE                           | Y                      | Р          |
| 5   | Capcitor for<br>compressor                   | CBB65 25 µ F 450V 50/60Hz<br>40/70/21 Tongfeng | VDE                           | Y                      | Р          |
| 6   | Relay for compressor                         | SLI-S-112DM 30A 240V;12VDC                     | TUV                           | Y                      | Р          |
| 7   | Indoor fan motor                             | YYK13-4 220-240V 50Hz 13W                      | TUV                           | Υ                      | Р          |
| 8   | Capacitor for Indoor<br>Motor                | CBB61 1.5 μ F ± 5%450V<br>40/70/21             | TUV                           | Y                      | Р          |
| 9   | Outdoor fan motor                            | YDK25-6 220-240V 50Hz 25W                      | TUV                           | Y                      | Р          |
| 10  | Capacitor of outdoor fan motor               | CBB61 1.5 μ F ± 5%450V<br>40/70/21 bicai       | TUV                           | Y                      | Р          |
| 11  | Step motor                                   | 24BYJ48 DC12V Huacheng                         |                               | Ν                      | See remark |
| 12  | X2 capacitor                                 | CBB62 0.1 µ F 40/85/21                         | VDE                           |                        |            |
| 13  | Fuse for PCB                                 | 50T 3.15A250V                                  | VDE                           | Ν                      | See remark |
| 14  | Relay for outdoor fan<br>motor & 4-way valve | SJ-S-112DM 5A 250V;12VDC                       | VDE                           | Y                      | Р          |
| 15  | Optocoupler                                  | TLP3203                                        |                               | N                      | See remark |
| 16  | transformer                                  | TDB-6-B4 220-240V 50Hz<br>AC11V 400mA          |                               | Y                      | Р          |
| 17  | 4-way valve                                  | Chunhui DHF-5 240V 6.5W 50Hz                   | TUV                           | Ν                      | See remark |
| 18  | Terminal of indoor unit                      | JXW 600V 4mm2 qiangli                          |                               | Υ                      | Р          |
| 19  | Terminal of outdor unit                      | JXO 600V 30A 4mm2 yuxi                         |                               | Υ                      | Р          |
| 20  | PCB                                          | KB5150                                         |                               | Υ                      | Р          |

#### Remark:

3 Step motor"24BYJ48 12VDC Huacheng" is not same as the ones listed in CDF

4 Optocoupler"TLP3023" is not same as the ones listed in CDF

5 Fuse"50T 3.15A 250V VDE" is not same as the ones listed in CDF