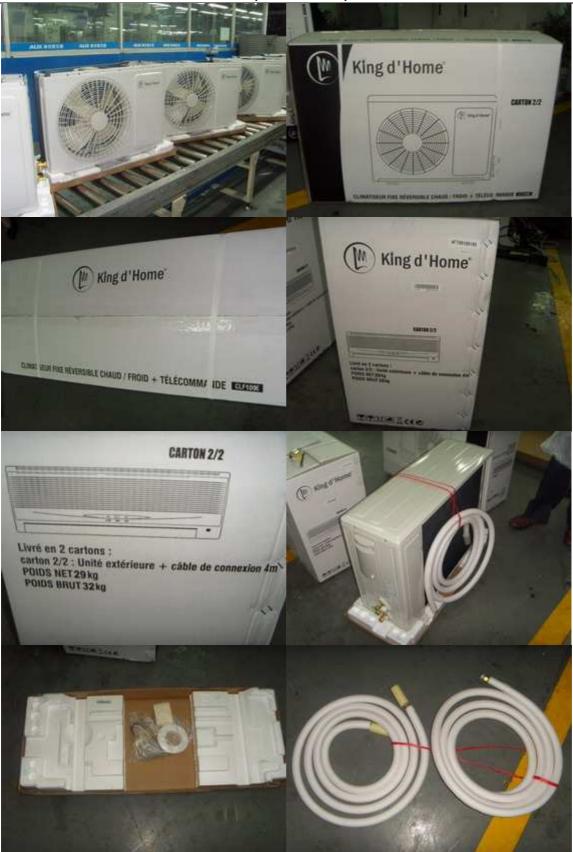

### Final Random Inspection Report for Air conditioner

|                                                                                         |                           | poolion                                                                                                                                                                                                                                                                                                                                                                                                                                                                                                                                                                                                                                                                                                                                                                                                                                                                                                                          |             |                |             |              |        |  |
|-----------------------------------------------------------------------------------------|---------------------------|----------------------------------------------------------------------------------------------------------------------------------------------------------------------------------------------------------------------------------------------------------------------------------------------------------------------------------------------------------------------------------------------------------------------------------------------------------------------------------------------------------------------------------------------------------------------------------------------------------------------------------------------------------------------------------------------------------------------------------------------------------------------------------------------------------------------------------------------------------------------------------------------------------------------------------|-------------|----------------|-------------|--------------|--------|--|
| Product dimension                                                                       | without packing(mm)       | Indoor par                                                                                                                                                                                                                                                                                                                                                                                                                                                                                                                                                                                                                                                                                                                                                                                                                                                                                                                       | t:670x250x7 | 195mm;outdoo   | or part:810 | 0x550x315n   | nm     |  |
| Product dimension with packing(mm) Indoor part:750x310x250mm;outdoor part:880x610x360mm |                           |                                                                                                                                                                                                                                                                                                                                                                                                                                                                                                                                                                                                                                                                                                                                                                                                                                                                                                                                  |             |                |             | nm           |        |  |
| Nominal Power/Cur                                                                       | rrent input:              | 220-240V 50Hz max 1010W                                                                                                                                                                                                                                                                                                                                                                                                                                                                                                                                                                                                                                                                                                                                                                                                                                                                                                          |             |                |             |              |        |  |
| Electrical insulation                                                                   | class:                    | Class I                                                                                                                                                                                                                                                                                                                                                                                                                                                                                                                                                                                                                                                                                                                                                                                                                                                                                                                          |             |                |             |              |        |  |
| Battery Type:                                                                           |                           | No battery                                                                                                                                                                                                                                                                                                                                                                                                                                                                                                                                                                                                                                                                                                                                                                                                                                                                                                                       | inside rem  | ote control    |             |              |        |  |
| Material / Colour / F                                                                   |                           | SPLIT WALL MOUNTED A/C<br>COOLING-HEATING 9000 Btu - KING D'HOME<br>BRAND<br>REF. ASW-H09A4/EVR1-C<br>Electronic touch controls with on/off hour timer +<br>remote electronic touch control (NO batteries<br>included)<br>+ 4 metres connecting pipes<br>Colour : WHITE main unit & split<br>KING D'HOME LOGO TO BE AFFIXED ON UNIT<br>FRONT<br>KING D'HOME Brand name on item / package /<br>energy label / I/M & rating label<br>Instruction manual in French<br>Cooling capacity : 9000 Btu/hr (2,6 kW)<br>Heating capacity : 9000 Btu/hr (2,6 kW)<br>Heating capacity : 220-240 V / 50 Hz<br>24 hours timer with auto mode & sleep mode<br>Refrigerant : R410A<br>CE / GS / EMC & LVD approval - EER : A<br>SILK SCREEN of the unit : to be translated into<br>FRENCH (approval before final printing)<br>Packing : 2 cartons (1st carton w/ indoor unit +<br>remote control-2nd carton w/ outside unit +<br>connecting pipe |             |                |             |              |        |  |
| Accessories:                                                                            |                           | French<br>4m Brass connection tube Dg4 and Dg8 and 2m water tube                                                                                                                                                                                                                                                                                                                                                                                                                                                                                                                                                                                                                                                                                                                                                                                                                                                                 |             |                |             |              |        |  |
| / 10000001100.                                                                          |                           | I/M,remote control                                                                                                                                                                                                                                                                                                                                                                                                                                                                                                                                                                                                                                                                                                                                                                                                                                                                                                               |             |                |             |              |        |  |
| Serial number:                                                                          |                           | KINCLFK4100300001 TO KINCLFK4100300117<br>KINCLFK4100300233 TO KINCLFK4100300349<br>KINCLFK4100200001 TO KINCLFK4100200190                                                                                                                                                                                                                                                                                                                                                                                                                                                                                                                                                                                                                                                                                                                                                                                                       |             |                |             |              |        |  |
| Item<br>(Indoor+outdoor)                                                                | Product                   | Accessorie                                                                                                                                                                                                                                                                                                                                                                                                                                                                                                                                                                                                                                                                                                                                                                                                                                                                                                                       | es          | Battery        |             | Packing      |        |  |
| Weight (g)                                                                              | 33550                     | 1650                                                                                                                                                                                                                                                                                                                                                                                                                                                                                                                                                                                                                                                                                                                                                                                                                                                                                                                             |             |                |             | 4000         |        |  |
| Net Weight (g)                                                                          | 35200                     | Gross Wei                                                                                                                                                                                                                                                                                                                                                                                                                                                                                                                                                                                                                                                                                                                                                                                                                                                                                                                        | ight (g)    | 39200          |             |              |        |  |
| Remark: Net Weigh                                                                       | nt= Product+ Accessor     | ies, Gross V                                                                                                                                                                                                                                                                                                                                                                                                                                                                                                                                                                                                                                                                                                                                                                                                                                                                                                                     | Veight= Tot | al 1 carton we | ight / quai | ntity        |        |  |
| Certificates (To fi                                                                     | II in with the result, P: | Passed, Cp                                                                                                                                                                                                                                                                                                                                                                                                                                                                                                                                                                                                                                                                                                                                                                                                                                                                                                                       | : Condition | passed, R: Re  | jected or   | description) |        |  |
| Direct                                                                                  | Standards                 |                                                                                                                                                                                                                                                                                                                                                                                                                                                                                                                                                                                                                                                                                                                                                                                                                                                                                                                                  | Lab         | Date           |             | ort Nº       | Result |  |
| EN<br>LVD +A12                                                                          |                           | A11 +A1                                                                                                                                                                                                                                                                                                                                                                                                                                                                                                                                                                                                                                                                                                                                                                                                                                                                                                                          | TUV         | 2009-03-09     | 150155      |              | P      |  |