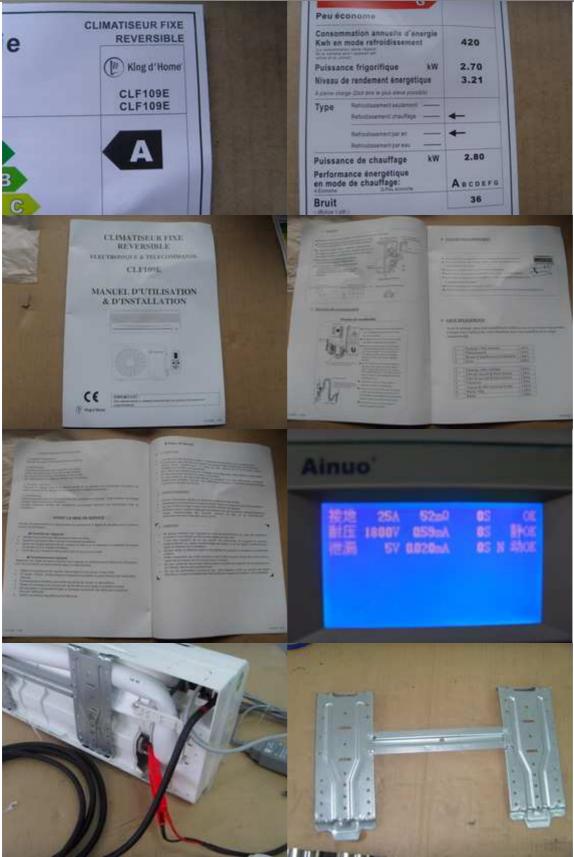

### Final Random Inspection Report for Air conditioner

|                                                                                         |                           | poolion                                                                                                                                                                                                                                                                                                                                                                                                                                                                                                                                                                                                                                                                                                                                                                                                                                                                                                                          |             |                |             |              |        |  |
|-----------------------------------------------------------------------------------------|---------------------------|----------------------------------------------------------------------------------------------------------------------------------------------------------------------------------------------------------------------------------------------------------------------------------------------------------------------------------------------------------------------------------------------------------------------------------------------------------------------------------------------------------------------------------------------------------------------------------------------------------------------------------------------------------------------------------------------------------------------------------------------------------------------------------------------------------------------------------------------------------------------------------------------------------------------------------|-------------|----------------|-------------|--------------|--------|--|
| Product dimension                                                                       | without packing(mm)       | Indoor par                                                                                                                                                                                                                                                                                                                                                                                                                                                                                                                                                                                                                                                                                                                                                                                                                                                                                                                       | t:670x250x7 | 195mm;outdoo   | or part:810 | 0x550x315n   | nm     |  |
| Product dimension with packing(mm) Indoor part:750x310x250mm;outdoor part:880x610x360mm |                           |                                                                                                                                                                                                                                                                                                                                                                                                                                                                                                                                                                                                                                                                                                                                                                                                                                                                                                                                  |             |                |             | nm           |        |  |
| Nominal Power/Cur                                                                       | rrent input:              | 220-240V 50Hz max 1010W                                                                                                                                                                                                                                                                                                                                                                                                                                                                                                                                                                                                                                                                                                                                                                                                                                                                                                          |             |                |             |              |        |  |
| Electrical insulation                                                                   | class:                    | Class I                                                                                                                                                                                                                                                                                                                                                                                                                                                                                                                                                                                                                                                                                                                                                                                                                                                                                                                          |             |                |             |              |        |  |
| Battery Type:                                                                           |                           | No battery                                                                                                                                                                                                                                                                                                                                                                                                                                                                                                                                                                                                                                                                                                                                                                                                                                                                                                                       | inside rem  | ote control    |             |              |        |  |
| Material / Colour / F                                                                   |                           | SPLIT WALL MOUNTED A/C<br>COOLING-HEATING 9000 Btu - KING D'HOME<br>BRAND<br>REF. ASW-H09A4/EVR1-C<br>Electronic touch controls with on/off hour timer +<br>remote electronic touch control (NO batteries<br>included)<br>+ 4 metres connecting pipes<br>Colour : WHITE main unit & split<br>KING D'HOME LOGO TO BE AFFIXED ON UNIT<br>FRONT<br>KING D'HOME Brand name on item / package /<br>energy label / I/M & rating label<br>Instruction manual in French<br>Cooling capacity : 9000 Btu/hr (2,6 kW)<br>Heating capacity : 9000 Btu/hr (2,6 kW)<br>Heating capacity : 220-240 V / 50 Hz<br>24 hours timer with auto mode & sleep mode<br>Refrigerant : R410A<br>CE / GS / EMC & LVD approval - EER : A<br>SILK SCREEN of the unit : to be translated into<br>FRENCH (approval before final printing)<br>Packing : 2 cartons (1st carton w/ indoor unit +<br>remote control-2nd carton w/ outside unit +<br>connecting pipe |             |                |             |              |        |  |
| Accessories:                                                                            |                           | French<br>4m Brass connection tube Dg4 and Dg8 and 2m water tube                                                                                                                                                                                                                                                                                                                                                                                                                                                                                                                                                                                                                                                                                                                                                                                                                                                                 |             |                |             |              |        |  |
| / 10000001100.                                                                          |                           | I/M,remote control                                                                                                                                                                                                                                                                                                                                                                                                                                                                                                                                                                                                                                                                                                                                                                                                                                                                                                               |             |                |             |              |        |  |
| Serial number:                                                                          |                           | KINCLFK4100300001 TO KINCLFK4100300117<br>KINCLFK4100300233 TO KINCLFK4100300349<br>KINCLFK4100200001 TO KINCLFK4100200190                                                                                                                                                                                                                                                                                                                                                                                                                                                                                                                                                                                                                                                                                                                                                                                                       |             |                |             |              |        |  |
| Item<br>(Indoor+outdoor)                                                                | Product                   | Accessorie                                                                                                                                                                                                                                                                                                                                                                                                                                                                                                                                                                                                                                                                                                                                                                                                                                                                                                                       | es          | Battery        |             | Packing      |        |  |
| Weight (g)                                                                              | 33550                     | 1650                                                                                                                                                                                                                                                                                                                                                                                                                                                                                                                                                                                                                                                                                                                                                                                                                                                                                                                             |             |                |             | 4000         |        |  |
| Net Weight (g)                                                                          | 35200                     | Gross Wei                                                                                                                                                                                                                                                                                                                                                                                                                                                                                                                                                                                                                                                                                                                                                                                                                                                                                                                        | ight (g)    | 39200          |             |              |        |  |
| Remark: Net Weigh                                                                       | nt= Product+ Accessor     | ies, Gross V                                                                                                                                                                                                                                                                                                                                                                                                                                                                                                                                                                                                                                                                                                                                                                                                                                                                                                                     | Veight= Tot | al 1 carton we | ight / quai | ntity        |        |  |
| Certificates (To fi                                                                     | II in with the result, P: | Passed, Cp                                                                                                                                                                                                                                                                                                                                                                                                                                                                                                                                                                                                                                                                                                                                                                                                                                                                                                                       | : Condition | passed, R: Re  | jected or   | description) |        |  |
| Direct                                                                                  | Standards                 |                                                                                                                                                                                                                                                                                                                                                                                                                                                                                                                                                                                                                                                                                                                                                                                                                                                                                                                                  | Lab         | Date           |             | ort Nº       | Result |  |
| EN<br>LVD +A12                                                                          |                           | A11 +A1                                                                                                                                                                                                                                                                                                                                                                                                                                                                                                                                                                                                                                                                                                                                                                                                                                                                                                                          | TUV         | 2009-03-09     | 150155      |              | P      |  |

|      | LVD  | EN 60335-1: 2002 +A11 +A1<br>+A12+A2+A13<br>EN60335-2-40:2003+A11+A12+A1                               | TUV | 2009-03-09 | 15015511008     | Р                         |
|------|------|--------------------------------------------------------------------------------------------------------|-----|------------|-----------------|---------------------------|
| С    | EMF  | EN 62233:2008                                                                                          | TUV | 2009-03-09 | 15015511008     | Р                         |
| E    | EMC  | EN55014-1 :2006<br>EN55014-2/A1 :2001<br>EN61000-3-2 :2006<br>EN61000-3-3/A2:2005<br>EN61000-3-11:2000 | TUV | 2009-02-18 | 708880819002-03 | Ρ                         |
| (    | GS   | EN 60335-1: 2002 +A11 +A1<br>+A12+A2+A13<br>EN60335-2-40:2003+A11+A12+A1<br>EN62233:2008               | TUV | 2009-03-09 | 15015511008     | Ρ                         |
| En   | ergy | EN 14511                                                                                               |     |            |                 | Made<br>by the<br>factory |
| RoHS |      | A Compliance Declaration                                                                               |     |            |                 |                           |
|      |      | Consolidated test report                                                                               |     |            |                 | Made<br>by the<br>factory |
|      |      |                                                                                                        |     | •          |                 |                           |

#### Critical & Main components list

| No. | Component type                               | Type, characteristics, supplier                | Approval                      | Compliance<br>with CDF | Result     |
|-----|----------------------------------------------|------------------------------------------------|-------------------------------|------------------------|------------|
| 1   | Power Plug                                   | TS03 16A 250V Sangle                           | VDE                           | Υ                      | Р          |
| 2   | Power Cord                                   | H05VV-F 3G1.5mm2 Jintao                        | H05VV-F 3G1.5mm2 Jintao VDE Y |                        | Р          |
| 3   | Interconnection cord                         | H07RN-F 5G1.0mm2 Yusheng                       | VDE                           | Y                      | Р          |
| 4   | Compressor                                   | Toshiba PA98X1C-4DZDE 220-<br>240V R410a       | VDE                           | Y                      | Р          |
| 5   | Capcitor for<br>compressor                   | CBB65 25 µ F 450V 50/60Hz<br>40/70/21 Tongfeng | VDE                           | Y                      | Р          |
| 6   | Relay for compressor                         | SLI-S-112DM 30A 240V;12VDC                     | TUV                           | Y                      | Р          |
| 7   | Indoor fan motor                             | YYK13-4 220-240V 50Hz 13W                      | TUV                           | Υ                      | Р          |
| 8   | Capacitor for Indoor<br>Motor                | CBB61 1.5 μ F ± 5%450V<br>40/70/21             | TUV                           | Y                      | Р          |
| 9   | Outdoor fan motor                            | YDK25-6 220-240V 50Hz 25W                      | TUV                           | Y                      | Р          |
| 10  | Capacitor of outdoor fan motor               | CBB61 1.5 μ F ± 5%450V<br>40/70/21 bicai       | TUV                           | Y                      | Р          |
| 11  | Step motor                                   | 24BYJ48 DC12V Huacheng                         |                               | Ν                      | See remark |
| 12  | X2 capacitor                                 | CBB62 0.1 µ F 40/85/21                         | VDE                           |                        |            |
| 13  | Fuse for PCB                                 | 50T 3.15A250V                                  | VDE                           | Ν                      | See remark |
| 14  | Relay for outdoor fan<br>motor & 4-way valve | SJ-S-112DM 5A 250V;12VDC                       | VDE                           | Y                      | Р          |
| 15  | Optocoupler                                  | TLP3203                                        |                               | N                      | See remark |
| 16  | transformer                                  | TDB-6-B4 220-240V 50Hz<br>AC11V 400mA          |                               | Y                      | Р          |
| 17  | 4-way valve                                  | Chunhui DHF-5 240V 6.5W 50Hz                   | TUV                           | Ν                      | See remark |
| 18  | Terminal of indoor unit                      | JXW 600V 4mm2 qiangli                          |                               | Υ                      | Р          |
| 19  | Terminal of outdor unit                      | JXO 600V 30A 4mm2 yuxi                         |                               | Υ                      | Р          |
| 20  | PCB                                          | KB5150                                         |                               | Υ                      | Р          |