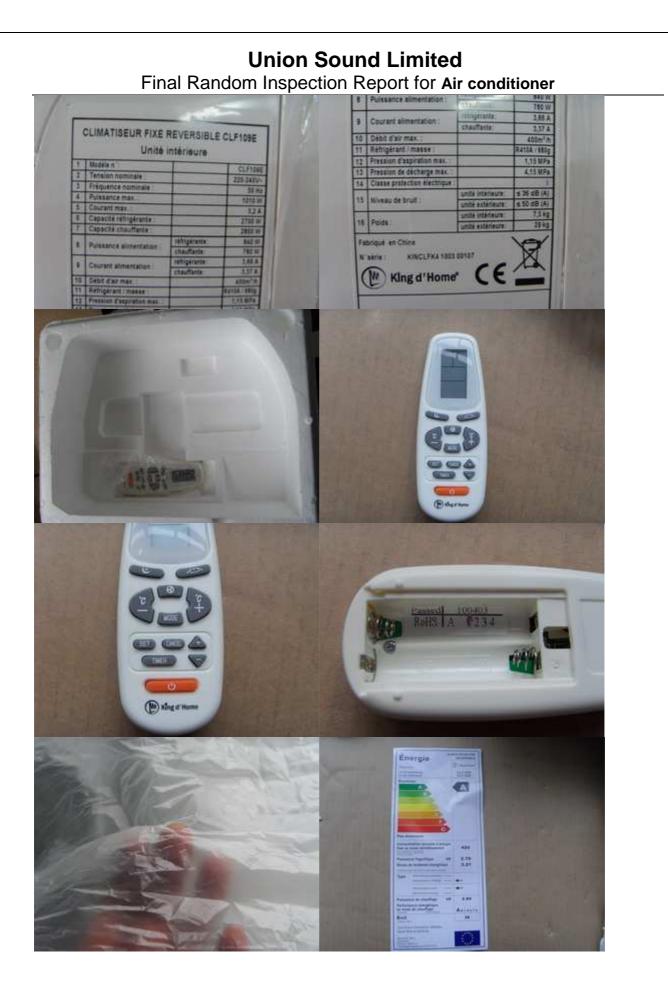

### Final Random Inspection Report for Air conditioner

|                                                                                         |                           | poolion                                                                                                                                                                                                                                                                                                                                                                                                                                                                                                                                                                                                                                                                                                                                                                                                                                                                                                                          |             |                |             |              |        |  |
|-----------------------------------------------------------------------------------------|---------------------------|----------------------------------------------------------------------------------------------------------------------------------------------------------------------------------------------------------------------------------------------------------------------------------------------------------------------------------------------------------------------------------------------------------------------------------------------------------------------------------------------------------------------------------------------------------------------------------------------------------------------------------------------------------------------------------------------------------------------------------------------------------------------------------------------------------------------------------------------------------------------------------------------------------------------------------|-------------|----------------|-------------|--------------|--------|--|
| Product dimension                                                                       | without packing(mm)       | Indoor par                                                                                                                                                                                                                                                                                                                                                                                                                                                                                                                                                                                                                                                                                                                                                                                                                                                                                                                       | t:670x250x7 | 195mm;outdoo   | or part:810 | 0x550x315n   | nm     |  |
| Product dimension with packing(mm) Indoor part:750x310x250mm;outdoor part:880x610x360mm |                           |                                                                                                                                                                                                                                                                                                                                                                                                                                                                                                                                                                                                                                                                                                                                                                                                                                                                                                                                  |             |                |             | nm           |        |  |
| Nominal Power/Cur                                                                       | rrent input:              | 220-240V 50Hz max 1010W                                                                                                                                                                                                                                                                                                                                                                                                                                                                                                                                                                                                                                                                                                                                                                                                                                                                                                          |             |                |             |              |        |  |
| Electrical insulation                                                                   | class:                    | Class I                                                                                                                                                                                                                                                                                                                                                                                                                                                                                                                                                                                                                                                                                                                                                                                                                                                                                                                          |             |                |             |              |        |  |
| Battery Type:                                                                           |                           | No battery                                                                                                                                                                                                                                                                                                                                                                                                                                                                                                                                                                                                                                                                                                                                                                                                                                                                                                                       | inside rem  | ote control    |             |              |        |  |
| Material / Colour / F                                                                   |                           | SPLIT WALL MOUNTED A/C<br>COOLING-HEATING 9000 Btu - KING D'HOME<br>BRAND<br>REF. ASW-H09A4/EVR1-C<br>Electronic touch controls with on/off hour timer +<br>remote electronic touch control (NO batteries<br>included)<br>+ 4 metres connecting pipes<br>Colour : WHITE main unit & split<br>KING D'HOME LOGO TO BE AFFIXED ON UNIT<br>FRONT<br>KING D'HOME Brand name on item / package /<br>energy label / I/M & rating label<br>Instruction manual in French<br>Cooling capacity : 9000 Btu/hr (2,6 kW)<br>Heating capacity : 9000 Btu/hr (2,6 kW)<br>Heating capacity : 220-240 V / 50 Hz<br>24 hours timer with auto mode & sleep mode<br>Refrigerant : R410A<br>CE / GS / EMC & LVD approval - EER : A<br>SILK SCREEN of the unit : to be translated into<br>FRENCH (approval before final printing)<br>Packing : 2 cartons (1st carton w/ indoor unit +<br>remote control-2nd carton w/ outside unit +<br>connecting pipe |             |                |             |              |        |  |
| Accessories:                                                                            |                           | French<br>4m Brass connection tube Dg4 and Dg8 and 2m water tube                                                                                                                                                                                                                                                                                                                                                                                                                                                                                                                                                                                                                                                                                                                                                                                                                                                                 |             |                |             |              |        |  |
| / 10000001100.                                                                          |                           | I/M,remote control                                                                                                                                                                                                                                                                                                                                                                                                                                                                                                                                                                                                                                                                                                                                                                                                                                                                                                               |             |                |             |              |        |  |
| Serial number:                                                                          |                           | KINCLFK4100300001 TO KINCLFK4100300117<br>KINCLFK4100300233 TO KINCLFK4100300349<br>KINCLFK4100200001 TO KINCLFK4100200190                                                                                                                                                                                                                                                                                                                                                                                                                                                                                                                                                                                                                                                                                                                                                                                                       |             |                |             |              |        |  |
| Item<br>(Indoor+outdoor)                                                                | Product                   | Accessorie                                                                                                                                                                                                                                                                                                                                                                                                                                                                                                                                                                                                                                                                                                                                                                                                                                                                                                                       | es          | Battery        |             | Packing      |        |  |
| Weight (g)                                                                              | 33550                     | 1650                                                                                                                                                                                                                                                                                                                                                                                                                                                                                                                                                                                                                                                                                                                                                                                                                                                                                                                             |             |                |             | 4000         |        |  |
| Net Weight (g)                                                                          | 35200                     | Gross Wei                                                                                                                                                                                                                                                                                                                                                                                                                                                                                                                                                                                                                                                                                                                                                                                                                                                                                                                        | ight (g)    | 39200          |             |              |        |  |
| Remark: Net Weigh                                                                       | nt= Product+ Accessor     | ies, Gross V                                                                                                                                                                                                                                                                                                                                                                                                                                                                                                                                                                                                                                                                                                                                                                                                                                                                                                                     | Veight= Tot | al 1 carton we | ight / quai | ntity        |        |  |
| Certificates (To fi                                                                     | II in with the result, P: | Passed, Cp                                                                                                                                                                                                                                                                                                                                                                                                                                                                                                                                                                                                                                                                                                                                                                                                                                                                                                                       | : Condition | passed, R: Re  | jected or   | description) |        |  |
| Direct                                                                                  | Standards                 |                                                                                                                                                                                                                                                                                                                                                                                                                                                                                                                                                                                                                                                                                                                                                                                                                                                                                                                                  | Lab         | Date           |             | ort Nº       | Result |  |
| EN<br>LVD +A12                                                                          |                           | A11 +A1                                                                                                                                                                                                                                                                                                                                                                                                                                                                                                                                                                                                                                                                                                                                                                                                                                                                                                                          | TUV         | 2009-03-09     | 150155      |              | P      |  |

#### Remark:

3 Step motor"24BYJ48 12VDC Huacheng" is not same as the ones listed in CDF

4 Optocoupler"TLP3023" is not same as the ones listed in CDF

5 Fuse"50T 3.15A 250V VDE" is not same as the ones listed in CDF

6 4-way valve"DHF-5 240V~ 6.5W TUV" is not same as the ones"DHF-5 230V 6.5W TUV" in CDF

7some datas in master carton of indoor unit seem change, but it is same as the ones in label and instruction

8 The battery box of remote control had better mark the battery's type