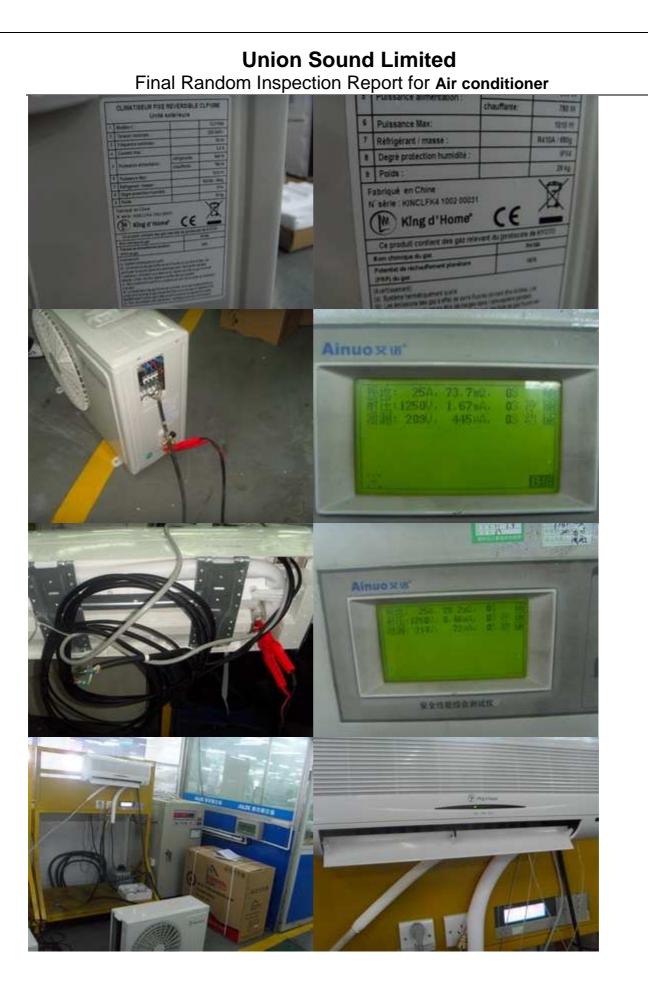

|      | LVD  | EN 60335-1: 2002 +A11 +A1<br>+A12+A2+A13<br>EN60335-2-40:2003+A11+A12+A1                               | TUV | 2009-03-09 | 15015511008     | Р                         |
|------|------|--------------------------------------------------------------------------------------------------------|-----|------------|-----------------|---------------------------|
| С    | EMF  | EN 62233:2008                                                                                          | TUV | 2009-03-09 | 15015511008     | Р                         |
| E    | EMC  | EN55014-1 :2006<br>EN55014-2/A1 :2001<br>EN61000-3-2 :2006<br>EN61000-3-3/A2:2005<br>EN61000-3-11:2000 | TUV | 2009-02-18 | 708880819002-03 | Ρ                         |
| (    | GS   | EN 60335-1: 2002 +A11 +A1<br>+A12+A2+A13<br>EN60335-2-40:2003+A11+A12+A1<br>EN62233:2008               | TUV | 2009-03-09 | 15015511008     | Ρ                         |
| En   | ergy | EN 14511                                                                                               |     |            |                 | Made<br>by the<br>factory |
| RoHS |      | A Compliance Declaration                                                                               |     |            |                 |                           |
|      |      | Consolidated test report                                                                               |     |            |                 | Made<br>by the<br>factory |
|      |      |                                                                                                        |     | •          |                 |                           |

Final Random Inspection Report for Air conditioner

|                                              | All components certificates                                                     |            |              |                                                          |  |  |  |
|----------------------------------------------|---------------------------------------------------------------------------------|------------|--------------|----------------------------------------------------------|--|--|--|
|                                              | XRF report for Final product                                                    |            |              |                                                          |  |  |  |
|                                              | HSPM factory certificate                                                        |            |              |                                                          |  |  |  |
| Remark:                                      |                                                                                 | -          |              | · · · · · · · · · · · · · · · · · · ·                    |  |  |  |
|                                              |                                                                                 |            |              |                                                          |  |  |  |
| Inspection                                   | Inspection S-1 sampling plan                                                    |            |              |                                                          |  |  |  |
| Samples Q                                    | uantity: 1pc                                                                    | R          | esult        | Commonto                                                 |  |  |  |
| Item no.                                     | Test description                                                                | Passed (X) | Failed (pcs) | Comments                                                 |  |  |  |
|                                              | Internal check for workmanship &                                                |            |              |                                                          |  |  |  |
| 1                                            | Cr., Cl.                                                                        |            | F            |                                                          |  |  |  |
|                                              | The earthing wire longer than L/N                                               |            | _            | Earhing wire taut before                                 |  |  |  |
| 2                                            | wire not less than 10mm.                                                        |            | F            | L/N wire                                                 |  |  |  |
| 3                                            | Circuit Diagram                                                                 | Р          |              |                                                          |  |  |  |
| 4                                            | Test finger test (Clause 21.101)                                                | P          |              |                                                          |  |  |  |
| 5                                            | Spring Hammer test (With 0.5J)                                                  | P          |              |                                                          |  |  |  |
| 5                                            | Spring Hammer test (With 0.55)                                                  | Г          |              |                                                          |  |  |  |
| 6                                            | Power cord Pull / Push / Torque test                                            | Р          |              | Clause 25, <=1kg, 30N, >1<br>& <=4kg, 60N, >4kg,<br>100N |  |  |  |
| 7                                            | Transport drop test on master carton (1pc)                                      | Р          |              | GW<=5Kg, H=140-10XGW(cm)<br>GW>5Kg, H=70-GW (cm)         |  |  |  |
| 8                                            | Aging test                                                                      | Р          |              | 1h                                                       |  |  |  |
| 9                                            | Torque of earth screws. (1.2 Nm)                                                | Р          |              |                                                          |  |  |  |
| 10                                           | The compressor can re-start within 3 minutes after stopped.                     | Р          |              | About 3min                                               |  |  |  |
| 11                                           | Thermostat range (18-32                                                         | Р          |              | 16-32degree                                              |  |  |  |
| 12                                           | Bar code number                                                                 | Р          |              |                                                          |  |  |  |
| 13                                           | Bar code scan                                                                   | Р          |              |                                                          |  |  |  |
|                                              | Markings(CE, trash logo, voltage,                                               |            |              |                                                          |  |  |  |
| 14                                           | warning)                                                                        | Р          |              |                                                          |  |  |  |
| 15                                           | Markings durability test                                                        | P          |              |                                                          |  |  |  |
| 16                                           | Artwork check                                                                   | P F        |              |                                                          |  |  |  |
| 10                                           |                                                                                 | <u>Р</u>   |              |                                                          |  |  |  |
| 17                                           | Compare product with giftbox/offer sheet / PO description / IM                  | Р          |              |                                                          |  |  |  |
| 18                                           | Compare the artwork with provided ones (IM/Giftbox/ markings)                   | Р          |              |                                                          |  |  |  |
| 19                                           | Check earth wire size                                                           | Р          |              | EN60335-1 Clause: 27.3                                   |  |  |  |
| 20                                           | Standby Mode                                                                    | N/A        |              | 1W => eco-design 2005/32/EC                              |  |  |  |
| 21                                           | Off mode                                                                        | N/A        |              | 1W=> eco-design 2005/32/EC                               |  |  |  |
| 22                                           | Display function                                                                | N/A        |              | 2W=> eco-design 2005/32/EC                               |  |  |  |
|                                              | • •                                                                             |            | I            |                                                          |  |  |  |
| Inspection                                   | n S-3 sampling plan                                                             |            |              |                                                          |  |  |  |
| Samples Q                                    | uantity: 8 pcs                                                                  | R          | esult        | Commente                                                 |  |  |  |
| Item no.                                     | Test description                                                                | Passed (X) | Failed (pcs) | Comments                                                 |  |  |  |
|                                              | Switch ON/OFF 20Cycles for main                                                 |            |              | Desistence in 1                                          |  |  |  |
| 1                                            | switch                                                                          | Р          |              | Remote control                                           |  |  |  |
| 2                                            | All components assembly                                                         |            |              | N/A                                                      |  |  |  |
|                                              | Air hole and warning sentence for                                               |            |              |                                                          |  |  |  |
| 3                                            | plastic bag                                                                     |            |              | See remark                                               |  |  |  |
| 4                                            | Serial number                                                                   | <u> </u>   |              |                                                          |  |  |  |
| 4                                            | Sendi number                                                                    | р          | l            |                                                          |  |  |  |
| Inspection                                   | n G-II sampling plan                                                            |            |              |                                                          |  |  |  |
| Samples Quantity:10 pcs+40pcs inspection in  |                                                                                 |            |              |                                                          |  |  |  |
|                                              |                                                                                 | R          | esult        | Comments                                                 |  |  |  |
| production line<br>Item no. Test description |                                                                                 | Pascod (V) | Failed (pag) | Comments                                                 |  |  |  |
| item no.                                     |                                                                                 | Passed (X) | Failed (pcs) |                                                          |  |  |  |
| 1                                            | Electric strength: Live Part and<br>accessible metal part at 1250V<br>(Class I) | р          |              |                                                          |  |  |  |
|                                              |                                                                                 |            |              |                                                          |  |  |  |

Final Random Inspection Report for Air conditioner

|    | Earth continuity test (25A, <0.1Ω) | р |                           |
|----|------------------------------------|---|---------------------------|
| 3  | Switch position function           |   | N/A                       |
| 4  | Input power for cool mode (W)      | Р | Test 1pc in lab           |
| 5  | Input power for heat mode (W)      | Р | Test 1pc in lab           |
| 6  | Fan speed mode(rpm/min)            | р | low:898;mid:932;high:1027 |
| 7  | Temperature adjustable             | р |                           |
| 8  | Remote controller function         | р |                           |
| 9  | Timer                              | р |                           |
| 10 | On/Off time setup function         | р |                           |
| 11 | Sweep adjustable or setup          | р |                           |

#### Critical & Main components list

| No. | Component type                               | Type, characteristics, supplier                | Approval                      | Compliance<br>with CDF | Result     |
|-----|----------------------------------------------|------------------------------------------------|-------------------------------|------------------------|------------|
| 1   | Power Plug                                   | TS03 16A 250V Sangle                           | VDE                           | Υ                      | Р          |
| 2   | Power Cord                                   | H05VV-F 3G1.5mm2 Jintao                        | H05VV-F 3G1.5mm2 Jintao VDE Y |                        | Р          |
| 3   | Interconnection cord                         | H07RN-F 5G1.0mm2 Yusheng                       | VDE                           | Y                      | Р          |
| 4   | Compressor                                   | Toshiba PA98X1C-4DZDE 220-<br>240V R410a       | VDE                           | Y                      | Р          |
| 5   | Capcitor for<br>compressor                   | CBB65 25 µ F 450V 50/60Hz<br>40/70/21 Tongfeng | VDE                           | Y                      | Р          |
| 6   | Relay for compressor                         | SLI-S-112DM 30A 240V;12VDC                     | TUV                           | Y                      | Р          |
| 7   | Indoor fan motor                             | YYK13-4 220-240V 50Hz 13W                      | TUV                           | Υ                      | Р          |
| 8   | Capacitor for Indoor<br>Motor                | CBB61 1.5 μ F ± 5%450V<br>40/70/21             | TUV                           | Y                      | Р          |
| 9   | Outdoor fan motor                            | YDK25-6 220-240V 50Hz 25W                      | TUV                           | Y                      | Р          |
| 10  | Capacitor of outdoor fan motor               | CBB61 1.5 μ F ± 5%450V<br>40/70/21 bicai       | TUV                           | Y                      | Р          |
| 11  | Step motor                                   | 24BYJ48 DC12V Huacheng                         |                               | Ν                      | See remark |
| 12  | X2 capacitor                                 | CBB62 0.1 µ F 40/85/21                         | VDE                           |                        |            |
| 13  | Fuse for PCB                                 | 50T 3.15A250V                                  | VDE                           | Ν                      | See remark |
| 14  | Relay for outdoor fan<br>motor & 4-way valve | SJ-S-112DM 5A 250V;12VDC                       | VDE                           | Y                      | Р          |
| 15  | Optocoupler                                  | TLP3203                                        |                               | N                      | See remark |
| 16  | transformer                                  | TDB-6-B4 220-240V 50Hz<br>AC11V 400mA          |                               | Y                      | Р          |
| 17  | 4-way valve                                  | Chunhui DHF-5 240V 6.5W 50Hz                   | TUV                           | Ν                      | See remark |
| 18  | Terminal of indoor unit                      | JXW 600V 4mm2 qiangli                          |                               | Υ                      | Р          |
| 19  | Terminal of outdor unit                      | JXO 600V 30A 4mm2 yuxi                         |                               | Υ                      | Р          |
| 20  | PCB                                          | KB5150                                         |                               | Υ                      | Р          |