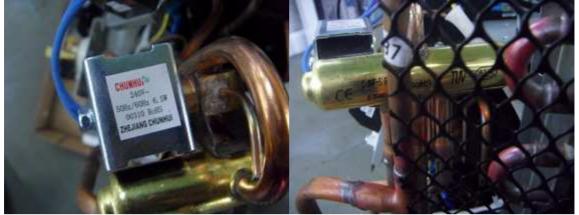

6 4-way valve"DHF-5 240V~ 6.5W TUV" is not same as the ones"DHF-5 230V 6.5W TUV" in CDF

7some datas in master carton of indoor unit seem change, but it is same as the ones in label and instruction

8 The battery box of remote control had better mark the battery's type