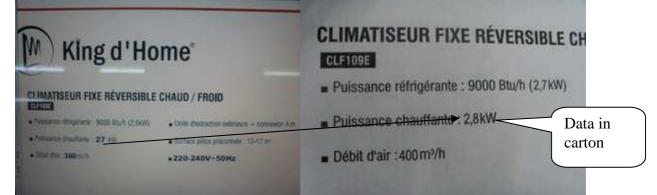

#### Remark:

3 Step motor"24BYJ48 12VDC Huacheng" is not same as the ones listed in CDF

4 Optocoupler"TLP3023" is not same as the ones listed in CDF

5 Fuse"50T 3.15A 250V VDE" is not same as the ones listed in CDF