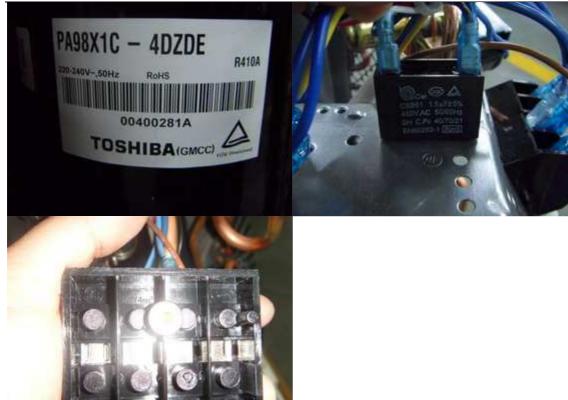

#### Critical & Main components list

| No. | Component type                               | Type, characteristics, supplier                | Approval                      | Compliance<br>with CDF | Result     |
|-----|----------------------------------------------|------------------------------------------------|-------------------------------|------------------------|------------|
| 1   | Power Plug                                   | TS03 16A 250V Sangle                           | VDE                           | Υ                      | Р          |
| 2   | Power Cord                                   | H05VV-F 3G1.5mm2 Jintao                        | H05VV-F 3G1.5mm2 Jintao VDE Y |                        | Р          |
| 3   | Interconnection cord                         | H07RN-F 5G1.0mm2 Yusheng                       | VDE                           | Y                      | Р          |
| 4   | Compressor                                   | Toshiba PA98X1C-4DZDE 220-<br>240V R410a       | VDE                           | Y                      | Р          |
| 5   | Capcitor for<br>compressor                   | CBB65 25 µ F 450V 50/60Hz<br>40/70/21 Tongfeng | VDE                           | Y                      | Р          |
| 6   | Relay for compressor                         | SLI-S-112DM 30A 240V;12VDC                     | TUV                           | Y                      | Р          |
| 7   | Indoor fan motor                             | YYK13-4 220-240V 50Hz 13W                      | TUV                           | Υ                      | Р          |
| 8   | Capacitor for Indoor<br>Motor                | CBB61 1.5 μ F ± 5%450V<br>40/70/21             | TUV                           | Y                      | Р          |
| 9   | Outdoor fan motor                            | YDK25-6 220-240V 50Hz 25W                      | TUV                           | Y                      | Р          |
| 10  | Capacitor of outdoor fan motor               | CBB61 1.5 μ F ± 5%450V<br>40/70/21 bicai       | TUV                           | Y                      | Р          |
| 11  | Step motor                                   | 24BYJ48 DC12V Huacheng                         |                               | Ν                      | See remark |
| 12  | X2 capacitor                                 | CBB62 0.1 µ F 40/85/21                         | VDE                           |                        |            |
| 13  | Fuse for PCB                                 | 50T 3.15A250V                                  | VDE                           | Ν                      | See remark |
| 14  | Relay for outdoor fan<br>motor & 4-way valve | SJ-S-112DM 5A 250V;12VDC                       | VDE                           | Y                      | Р          |
| 15  | Optocoupler                                  | TLP3203                                        |                               | N                      | See remark |
| 16  | transformer                                  | TDB-6-B4 220-240V 50Hz<br>AC11V 400mA          |                               | Y                      | Р          |
| 17  | 4-way valve                                  | Chunhui DHF-5 240V 6.5W 50Hz                   | TUV                           | Ν                      | See remark |
| 18  | Terminal of indoor unit                      | JXW 600V 4mm2 qiangli                          |                               | Υ                      | Р          |
| 19  | Terminal of outdor unit                      | JXO 600V 30A 4mm2 yuxi                         |                               | Υ                      | Р          |
| 20  | PCB                                          | KB5150                                         |                               | Υ                      | Р          |