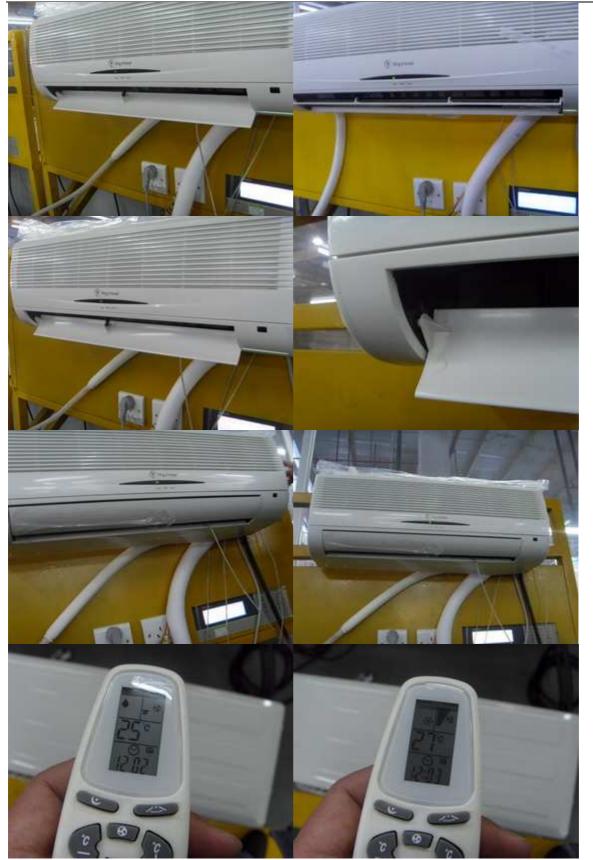

#### Defect Photos:

1 The water tube is bended

2 The N wire taut before earthing wire, but the earthing wire is taut before L wire, the maker say they make sure of that their worker will make the anchorage tightly to fix supply cord, so they think it is not a problem