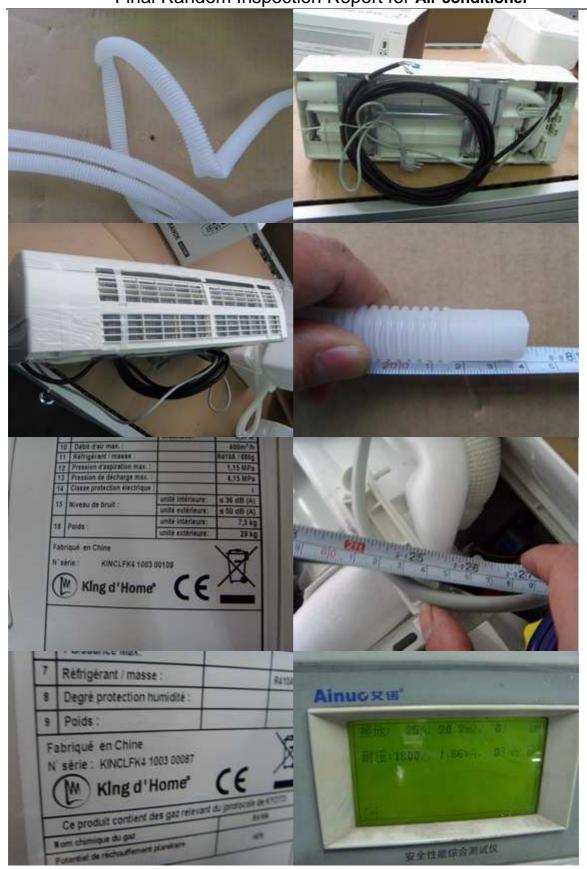

#### Defect Photos:

1 The water tube is bended

2 The N wire taut before earthing wire, but the earthing wire is taut before L wire, the maker say they make sure of that their worker will make the anchorage tightly to fix supply cord, so they think it is not a problem

#### Remark:

3 Step motor"24BYJ48 12VDC Huacheng" is not same as the ones listed in CDF

4 Optocoupler"TLP3023" is not same as the ones listed in CDF

5 Fuse"50T 3.15A 250V VDE" is not same as the ones listed in CDF

6 4-way valve"DHF-5 240V~ 6.5W TUV" is not same as the ones"DHF-5 230V 6.5W TUV" in CDF

7some datas in master carton of indoor unit seem change, but it is same as the ones in label and instruction

8 The battery box of remote control had better mark the battery's type