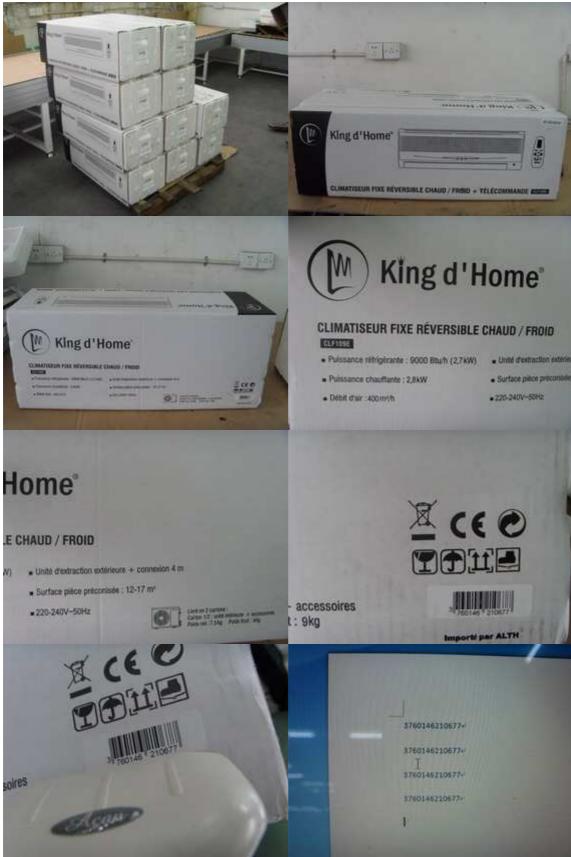

### Final Random Inspection Report for Air conditioner

|                                                                                         |                           | poolion                                                                                                                                                                                                                                                                                                                                                                                                                                                                                                                                                                                                                                                                                                                                                                                                                                                                                                                          |             |                |             |              |        |  |
|-----------------------------------------------------------------------------------------|---------------------------|----------------------------------------------------------------------------------------------------------------------------------------------------------------------------------------------------------------------------------------------------------------------------------------------------------------------------------------------------------------------------------------------------------------------------------------------------------------------------------------------------------------------------------------------------------------------------------------------------------------------------------------------------------------------------------------------------------------------------------------------------------------------------------------------------------------------------------------------------------------------------------------------------------------------------------|-------------|----------------|-------------|--------------|--------|--|
| Product dimension                                                                       | without packing(mm)       | Indoor par                                                                                                                                                                                                                                                                                                                                                                                                                                                                                                                                                                                                                                                                                                                                                                                                                                                                                                                       | t:670x250x7 | 195mm;outdoo   | or part:810 | 0x550x315n   | nm     |  |
| Product dimension with packing(mm) Indoor part:750x310x250mm;outdoor part:880x610x360mm |                           |                                                                                                                                                                                                                                                                                                                                                                                                                                                                                                                                                                                                                                                                                                                                                                                                                                                                                                                                  |             |                |             | nm           |        |  |
| Nominal Power/Cur                                                                       | rrent input:              | 220-240V 50Hz max 1010W                                                                                                                                                                                                                                                                                                                                                                                                                                                                                                                                                                                                                                                                                                                                                                                                                                                                                                          |             |                |             |              |        |  |
| Electrical insulation                                                                   | class:                    | Class I                                                                                                                                                                                                                                                                                                                                                                                                                                                                                                                                                                                                                                                                                                                                                                                                                                                                                                                          |             |                |             |              |        |  |
| Battery Type:                                                                           |                           | No battery                                                                                                                                                                                                                                                                                                                                                                                                                                                                                                                                                                                                                                                                                                                                                                                                                                                                                                                       | inside rem  | ote control    |             |              |        |  |
| Material / Colour / F                                                                   |                           | SPLIT WALL MOUNTED A/C<br>COOLING-HEATING 9000 Btu - KING D'HOME<br>BRAND<br>REF. ASW-H09A4/EVR1-C<br>Electronic touch controls with on/off hour timer +<br>remote electronic touch control (NO batteries<br>included)<br>+ 4 metres connecting pipes<br>Colour : WHITE main unit & split<br>KING D'HOME LOGO TO BE AFFIXED ON UNIT<br>FRONT<br>KING D'HOME Brand name on item / package /<br>energy label / I/M & rating label<br>Instruction manual in French<br>Cooling capacity : 9000 Btu/hr (2,6 kW)<br>Heating capacity : 9000 Btu/hr (2,6 kW)<br>Heating capacity : 220-240 V / 50 Hz<br>24 hours timer with auto mode & sleep mode<br>Refrigerant : R410A<br>CE / GS / EMC & LVD approval - EER : A<br>SILK SCREEN of the unit : to be translated into<br>FRENCH (approval before final printing)<br>Packing : 2 cartons (1st carton w/ indoor unit +<br>remote control-2nd carton w/ outside unit +<br>connecting pipe |             |                |             |              |        |  |
| Accessories:                                                                            |                           | French<br>4m Brass connection tube Dg4 and Dg8 and 2m water tube                                                                                                                                                                                                                                                                                                                                                                                                                                                                                                                                                                                                                                                                                                                                                                                                                                                                 |             |                |             |              |        |  |
| / 10000001100.                                                                          |                           | I/M,remote control                                                                                                                                                                                                                                                                                                                                                                                                                                                                                                                                                                                                                                                                                                                                                                                                                                                                                                               |             |                |             |              |        |  |
| Serial number:                                                                          |                           | KINCLFK4100300001 TO KINCLFK4100300117<br>KINCLFK4100300233 TO KINCLFK4100300349<br>KINCLFK4100200001 TO KINCLFK4100200190                                                                                                                                                                                                                                                                                                                                                                                                                                                                                                                                                                                                                                                                                                                                                                                                       |             |                |             |              |        |  |
| Item<br>(Indoor+outdoor)                                                                | Product                   | Accessorie                                                                                                                                                                                                                                                                                                                                                                                                                                                                                                                                                                                                                                                                                                                                                                                                                                                                                                                       | es          | Battery        |             | Packing      |        |  |
| Weight (g)                                                                              | 33550                     | 1650                                                                                                                                                                                                                                                                                                                                                                                                                                                                                                                                                                                                                                                                                                                                                                                                                                                                                                                             |             |                |             | 4000         |        |  |
| Net Weight (g)                                                                          | 35200                     | Gross Wei                                                                                                                                                                                                                                                                                                                                                                                                                                                                                                                                                                                                                                                                                                                                                                                                                                                                                                                        | ight (g)    | 39200          |             |              |        |  |
| Remark: Net Weigh                                                                       | nt= Product+ Accessor     | ies, Gross V                                                                                                                                                                                                                                                                                                                                                                                                                                                                                                                                                                                                                                                                                                                                                                                                                                                                                                                     | Veight= Tot | al 1 carton we | ight / quai | ntity        |        |  |
| Certificates (To fi                                                                     | II in with the result, P: | Passed, Cp                                                                                                                                                                                                                                                                                                                                                                                                                                                                                                                                                                                                                                                                                                                                                                                                                                                                                                                       | : Condition | passed, R: Re  | jected or   | description) |        |  |
| Direct                                                                                  | Standards                 |                                                                                                                                                                                                                                                                                                                                                                                                                                                                                                                                                                                                                                                                                                                                                                                                                                                                                                                                  | Lab         | Date           |             | ort Nº       | Result |  |
| EN<br>LVD +A12                                                                          |                           | A11 +A1                                                                                                                                                                                                                                                                                                                                                                                                                                                                                                                                                                                                                                                                                                                                                                                                                                                                                                                          | TUV         | 2009-03-09     | 150155      |              | P      |  |

#### Defect Photos:

1 The water tube is bended

2 The N wire taut before earthing wire, but the earthing wire is taut before L wire, the maker say they make sure of that their worker will make the anchorage tightly to fix supply cord, so they think it is not a problem