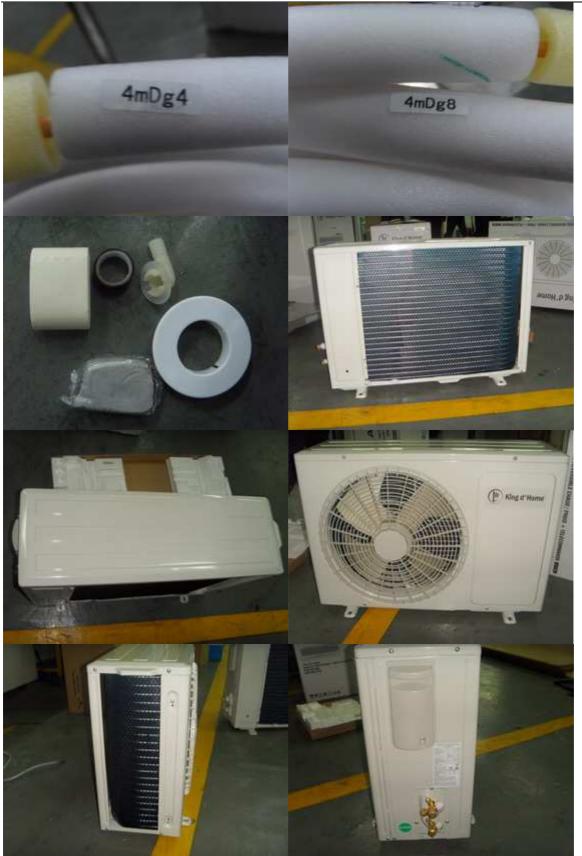

### Final Random Inspection Report for Air conditioner

|                                                                                         |                           | poolion                                                                                                                                                                                                                                                                                                                                                                                                                                                                                                                                                                                                                                                                                                                                                                                                                                                                                                                          |             |                |             |              |        |  |
|-----------------------------------------------------------------------------------------|---------------------------|----------------------------------------------------------------------------------------------------------------------------------------------------------------------------------------------------------------------------------------------------------------------------------------------------------------------------------------------------------------------------------------------------------------------------------------------------------------------------------------------------------------------------------------------------------------------------------------------------------------------------------------------------------------------------------------------------------------------------------------------------------------------------------------------------------------------------------------------------------------------------------------------------------------------------------|-------------|----------------|-------------|--------------|--------|--|
| Product dimension                                                                       | without packing(mm)       | Indoor par                                                                                                                                                                                                                                                                                                                                                                                                                                                                                                                                                                                                                                                                                                                                                                                                                                                                                                                       | t:670x250x7 | 195mm;outdoo   | or part:810 | 0x550x315n   | nm     |  |
| Product dimension with packing(mm) Indoor part:750x310x250mm;outdoor part:880x610x360mm |                           |                                                                                                                                                                                                                                                                                                                                                                                                                                                                                                                                                                                                                                                                                                                                                                                                                                                                                                                                  |             |                |             | nm           |        |  |
| Nominal Power/Cur                                                                       | rrent input:              | 220-240V 50Hz max 1010W                                                                                                                                                                                                                                                                                                                                                                                                                                                                                                                                                                                                                                                                                                                                                                                                                                                                                                          |             |                |             |              |        |  |
| Electrical insulation                                                                   | class:                    | Class I                                                                                                                                                                                                                                                                                                                                                                                                                                                                                                                                                                                                                                                                                                                                                                                                                                                                                                                          |             |                |             |              |        |  |
| Battery Type:                                                                           |                           | No battery                                                                                                                                                                                                                                                                                                                                                                                                                                                                                                                                                                                                                                                                                                                                                                                                                                                                                                                       | inside rem  | ote control    |             |              |        |  |
| Material / Colour / F                                                                   |                           | SPLIT WALL MOUNTED A/C<br>COOLING-HEATING 9000 Btu - KING D'HOME<br>BRAND<br>REF. ASW-H09A4/EVR1-C<br>Electronic touch controls with on/off hour timer +<br>remote electronic touch control (NO batteries<br>included)<br>+ 4 metres connecting pipes<br>Colour : WHITE main unit & split<br>KING D'HOME LOGO TO BE AFFIXED ON UNIT<br>FRONT<br>KING D'HOME Brand name on item / package /<br>energy label / I/M & rating label<br>Instruction manual in French<br>Cooling capacity : 9000 Btu/hr (2,6 kW)<br>Heating capacity : 9000 Btu/hr (2,6 kW)<br>Heating capacity : 220-240 V / 50 Hz<br>24 hours timer with auto mode & sleep mode<br>Refrigerant : R410A<br>CE / GS / EMC & LVD approval - EER : A<br>SILK SCREEN of the unit : to be translated into<br>FRENCH (approval before final printing)<br>Packing : 2 cartons (1st carton w/ indoor unit +<br>remote control-2nd carton w/ outside unit +<br>connecting pipe |             |                |             |              |        |  |
| Accessories:                                                                            |                           | French<br>4m Brass connection tube Dg4 and Dg8 and 2m water tube                                                                                                                                                                                                                                                                                                                                                                                                                                                                                                                                                                                                                                                                                                                                                                                                                                                                 |             |                |             |              |        |  |
| / 10000001100.                                                                          |                           | I/M,remote control                                                                                                                                                                                                                                                                                                                                                                                                                                                                                                                                                                                                                                                                                                                                                                                                                                                                                                               |             |                |             |              |        |  |
| Serial number:                                                                          |                           | KINCLFK4100300001 TO KINCLFK4100300117<br>KINCLFK4100300233 TO KINCLFK4100300349<br>KINCLFK4100200001 TO KINCLFK4100200190                                                                                                                                                                                                                                                                                                                                                                                                                                                                                                                                                                                                                                                                                                                                                                                                       |             |                |             |              |        |  |
| Item<br>(Indoor+outdoor)                                                                | Product                   | Accessorie                                                                                                                                                                                                                                                                                                                                                                                                                                                                                                                                                                                                                                                                                                                                                                                                                                                                                                                       | es          | Battery        |             | Packing      |        |  |
| Weight (g)                                                                              | 33550                     | 1650                                                                                                                                                                                                                                                                                                                                                                                                                                                                                                                                                                                                                                                                                                                                                                                                                                                                                                                             |             |                |             | 4000         |        |  |
| Net Weight (g)                                                                          | 35200                     | Gross Wei                                                                                                                                                                                                                                                                                                                                                                                                                                                                                                                                                                                                                                                                                                                                                                                                                                                                                                                        | ight (g)    | 39200          |             |              |        |  |
| Remark: Net Weigh                                                                       | nt= Product+ Accessor     | ies, Gross V                                                                                                                                                                                                                                                                                                                                                                                                                                                                                                                                                                                                                                                                                                                                                                                                                                                                                                                     | Veight= Tot | al 1 carton we | ight / quai | ntity        |        |  |
| Certificates (To fi                                                                     | II in with the result, P: | Passed, Cp                                                                                                                                                                                                                                                                                                                                                                                                                                                                                                                                                                                                                                                                                                                                                                                                                                                                                                                       | : Condition | passed, R: Re  | jected or   | description) |        |  |
| Direct                                                                                  | Standards                 |                                                                                                                                                                                                                                                                                                                                                                                                                                                                                                                                                                                                                                                                                                                                                                                                                                                                                                                                  | Lab         | Date           |             | ort Nº       | Result |  |
| EN<br>LVD +A12                                                                          |                           | A11 +A1                                                                                                                                                                                                                                                                                                                                                                                                                                                                                                                                                                                                                                                                                                                                                                                                                                                                                                                          | TUV         | 2009-03-09     | 150155      |              | P      |  |

#### Critical & Main components list

| No. | Component type                               | Type, characteristics, supplier                | Approval                      | Compliance<br>with CDF | Result     |
|-----|----------------------------------------------|------------------------------------------------|-------------------------------|------------------------|------------|
| 1   | Power Plug                                   | TS03 16A 250V Sangle                           | VDE                           | Υ                      | Р          |
| 2   | Power Cord                                   | H05VV-F 3G1.5mm2 Jintao                        | H05VV-F 3G1.5mm2 Jintao VDE Y |                        | Р          |
| 3   | Interconnection cord                         | H07RN-F 5G1.0mm2 Yusheng                       | VDE                           | Y                      | Р          |
| 4   | Compressor                                   | Toshiba PA98X1C-4DZDE 220-<br>240V R410a       | VDE                           | Y                      | Р          |
| 5   | Capcitor for<br>compressor                   | CBB65 25 µ F 450V 50/60Hz<br>40/70/21 Tongfeng | VDE                           | Y                      | Р          |
| 6   | Relay for compressor                         | SLI-S-112DM 30A 240V;12VDC                     | TUV                           | Y                      | Р          |
| 7   | Indoor fan motor                             | YYK13-4 220-240V 50Hz 13W                      | TUV                           | Υ                      | Р          |
| 8   | Capacitor for Indoor<br>Motor                | CBB61 1.5 μ F ± 5%450V<br>40/70/21             | TUV                           | Y                      | Р          |
| 9   | Outdoor fan motor                            | YDK25-6 220-240V 50Hz 25W                      | TUV                           | Y                      | Р          |
| 10  | Capacitor of outdoor fan motor               | CBB61 1.5 μ F ± 5%450V<br>40/70/21 bicai       | TUV                           | Y                      | Р          |
| 11  | Step motor                                   | 24BYJ48 DC12V Huacheng                         |                               | Ν                      | See remark |
| 12  | X2 capacitor                                 | CBB62 0.1 µ F 40/85/21                         | VDE                           |                        |            |
| 13  | Fuse for PCB                                 | 50T 3.15A250V                                  | VDE                           | Ν                      | See remark |
| 14  | Relay for outdoor fan<br>motor & 4-way valve | SJ-S-112DM 5A 250V;12VDC                       | VDE                           | Y                      | Р          |
| 15  | Optocoupler                                  | TLP3203                                        |                               | N                      | See remark |
| 16  | transformer                                  | TDB-6-B4 220-240V 50Hz<br>AC11V 400mA          |                               | Y                      | Р          |
| 17  | 4-way valve                                  | Chunhui DHF-5 240V 6.5W 50Hz                   | TUV                           | Ν                      | See remark |
| 18  | Terminal of indoor unit                      | JXW 600V 4mm2 qiangli                          |                               | Υ                      | Р          |
| 19  | Terminal of outdor unit                      | JXO 600V 30A 4mm2 yuxi                         |                               | Υ                      | Р          |
| 20  | PCB                                          | KB5150                                         |                               | Υ                      | Р          |