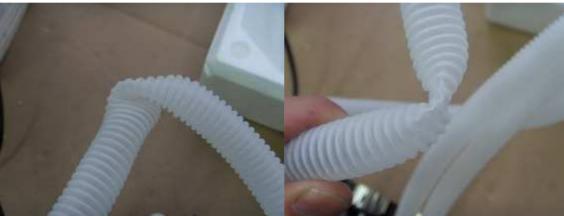

### Final Random Inspection Report for Air conditioner

|                                                                              |               | •             |                                |                                                               |                                |      |                 |        |
|------------------------------------------------------------------------------|---------------|---------------|--------------------------------|---------------------------------------------------------------|--------------------------------|------|-----------------|--------|
| Inspector Name:                                                              | Simon         |               |                                | Report Number:                                                |                                | NBC  | NBQC100416-0102 |        |
| Reviewed By:                                                                 |               |               |                                | Approved By:                                                  |                                |      |                 |        |
| Insp.booking form<br>no:                                                     | IN1005188     | kIN100519&IN1 | 100519&IN100520 Customer name: |                                                               | ALT                            | ALTH |                 |        |
| PO number: BAZ912048<br>BAZ912049<br>BAZ912050                               |               | 2049          | Inspection date:               |                                                               | 15-16 <sup>th</sup> April 2010 |      |                 |        |
| Supplier:                                                                    | AUX           |               | Dest                           | natior                                                        | o country:                     | FRAN | CE              |        |
| Model Number:                                                                | CLF109        | E             | Make                           | er's ref                                                      | :                              | ASW- | -109A4/E        | EVR1-C |
| Quantity:                                                                    | 117+11        | 7+190=424     | Prod                           | uct Bra                                                       | and:                           |      |                 |        |
| Product type:                                                                | Air conc      | litioner      | Rem                            | ark:                                                          |                                |      |                 |        |
|                                                                              |               |               |                                | ormal inspection according to<br>l; Cr: 0, Maj: 1.0, Min: 4.0 |                                |      |                 |        |
| Lot Size:                                                                    |               | 424PCS        | Defe                           | ects                                                          | Critical:                      | Majo | r:              | Minor: |
| Production Status:                                                           | 404P          | CS 95 %       | Allov                          | ved                                                           | 0                              | 0    |                 | 1      |
| Packing Status:                                                              | 404P          | CS 95%        | Fou                            | nd                                                            | 1                              | 0    |                 | 1      |
| Sampling Size:                                                               |               | 10            | Res                            | ult                                                           | Re                             | Ac   |                 | Ac     |
| (Ac - Accepted, Re - Re                                                      | jected)       |               |                                |                                                               |                                |      |                 |        |
| Inspection Resul                                                             | t:            | rejected      |                                |                                                               |                                |      |                 |        |
| Note: Fill in Conformed                                                      | d or Rejectec | ¥             |                                |                                                               |                                |      |                 |        |
| Compare the goods with QS report: ASW-H09C4-EJR1 Air conditioner-QS-20081112 |               |               |                                |                                                               |                                |      |                 |        |
| Remark: non-conformity                                                       |               |               |                                |                                                               |                                |      |                 |        |
| Defects                                                                      |               |               |                                |                                                               |                                |      |                 |        |
| No. Defect Description (Serial number) Critical Major Minor                  |               |               |                                |                                                               | Minor                          |      |                 |        |
| 1 The water tube is                                                          | is bended 1   |               |                                |                                                               |                                |      |                 |        |

| No. | Defect Description (Serial number)                                                                                                                                                                                         | Critical | Major | Minor |
|-----|----------------------------------------------------------------------------------------------------------------------------------------------------------------------------------------------------------------------------|----------|-------|-------|
| 1   | The water tube is bended                                                                                                                                                                                                   |          |       | 1     |
| 2   | The N wire taut before earthing wire, but the earthing wire is taut before L wire, the maker say they make sure of that their worker will make the anchorage tightly to fix supply cord, so they think it is not a problem | 1        |       |       |
| 3   |                                                                                                                                                                                                                            |          |       |       |
|     |                                                                                                                                                                                                                            |          |       |       |
|     |                                                                                                                                                                                                                            |          |       |       |
|     |                                                                                                                                                                                                                            |          |       |       |
|     | Total:                                                                                                                                                                                                                     | 1        | 0     | 1     |

#### Defect Photos:

1 The water tube is bended

2 The N wire taut before earthing wire, but the earthing wire is taut before L wire, the maker say they make sure of that their worker will make the anchorage tightly to fix supply cord, so they think it is not a problem