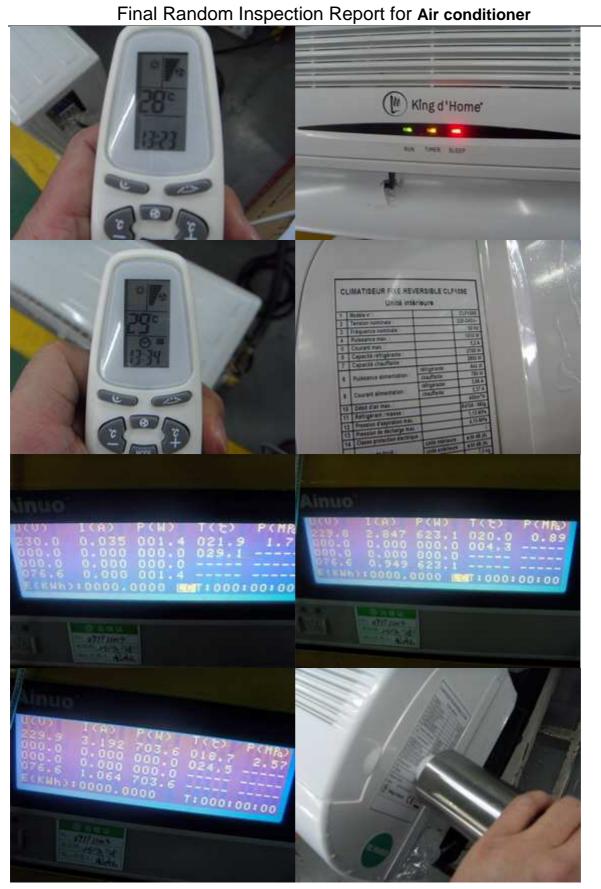

Final Random Inspection Report for Air conditioner

|    | Earth continuity test (25A, <0.1Ω) | р |                           |
|----|------------------------------------|---|---------------------------|
| 3  | Switch position function           |   | N/A                       |
| 4  | Input power for cool mode (W)      | Р | Test 1pc in lab           |
| 5  | Input power for heat mode (W)      | Р | Test 1pc in lab           |
| 6  | Fan speed mode(rpm/min)            | р | low:898;mid:932;high:1027 |
| 7  | Temperature adjustable             | р |                           |
| 8  | Remote controller function         | р |                           |
| 9  | Timer                              | р |                           |
| 10 | On/Off time setup function         | р |                           |
| 11 | Sweep adjustable or setup          | р |                           |